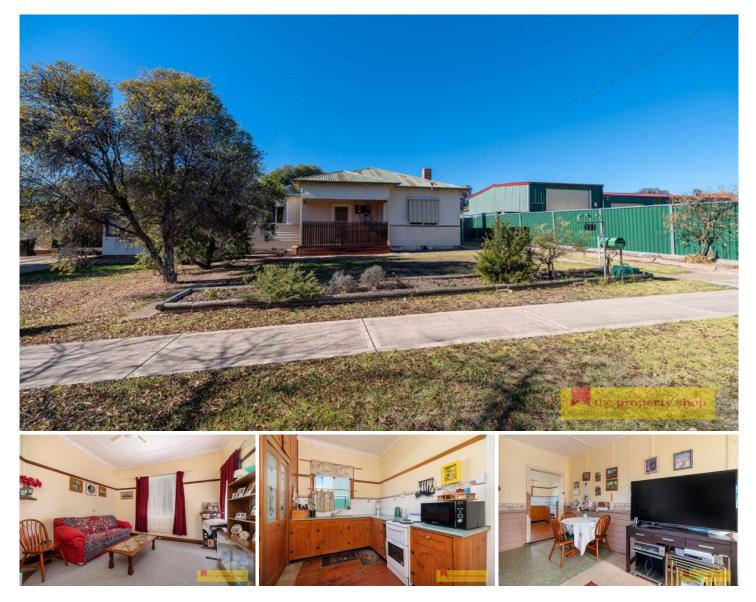

## 111 Lewis Street Mudgee NSW

Perfectly nestled in an established south Mudgee address, this home is meters away from schools, parks, hospital & golf course. This three bedroom property offers potential galore with rear access making it one of the best valued homes on the market

- Three well sized bedrooms & one bathroom

- Living space flowing from kitchen with electric cooktop
- High ceilings throughout the home, combustion fireplace & ceiling fans
- Double lock up shedding with additional garden shed

- Large 1037sqm flat block with vehicle access plus rear lane

Available for the first time since 1995, this divine cottage is the perfect Mudgee project

For further details or to arrange an inspection contact Alyse Pilley on 0421 648 155