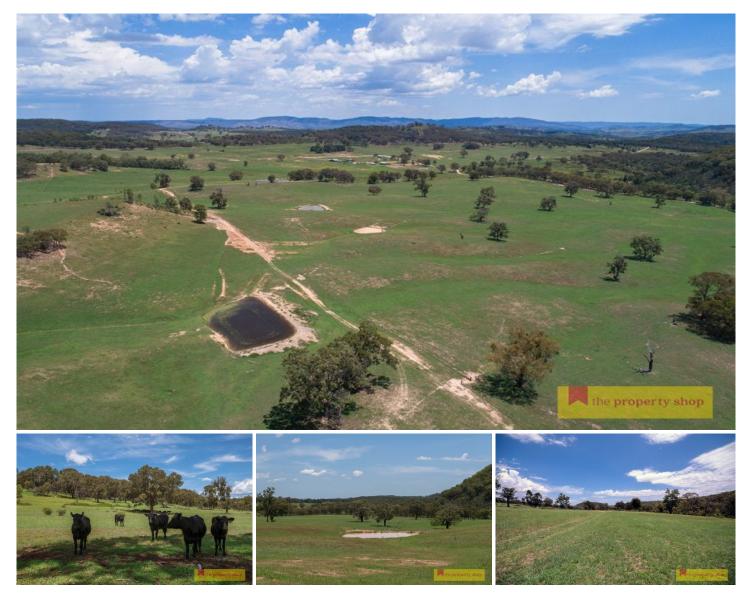

## 1390 Bara Road Bara NSW

This fantastic parcel of land consisting of 169.67HA (419.26 acres approximately) of open to timbered grazing and mixed farming. Found approximately 32kms from Mudgee. A rare opportunity to obtain acreage of this size with permanent water

- 169.67 hectares or 419.26 acres approximately

- Abundant water with permanent Bara creek & 6 large dams

- Gently rolling open to timbered grazing country
- 15m X 9m new shed with 22,500L water storage
- Iron bark cattle yards & Fenced into 8 paddocks

- Building entitlement, power running through block - stunning rural views

Perfect grazing/lifestyle block suitable for cattle and sheep
32kms from Mudgee nestled in the tightly held Bara locality

With incredible rural views, an ideal location and endless possibilities this property holds vast appeal