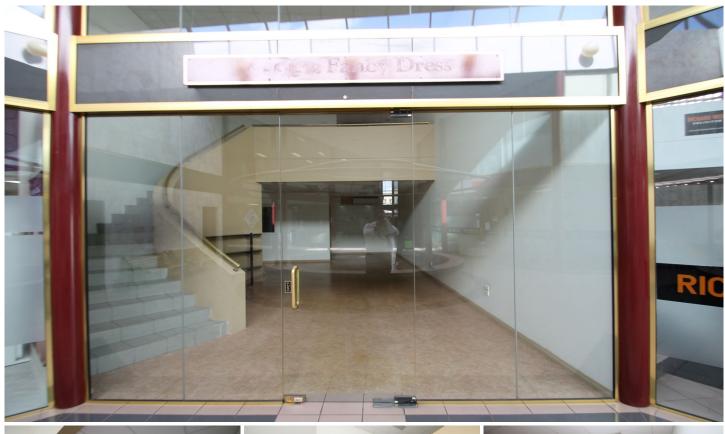

## Level G/Shop 6 National Centre Mudgee NSW

Located in the National Centre and accessible from both Byron Place and Church Street, The National Centre offers well-established professional businesses including the National Australia Bank making this a desirable location.

Shop 6 is a well presented space suitable for office or retail use. With the large glass frontage facing The National Centre arcade.

There is also a mezzanine floor suitable for additional retail display, separate storage, offices or meeting room etc. Features include, split system reverse cycle air conditioning, private amenities and storage area.