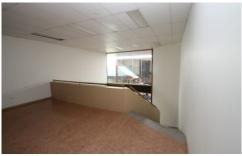

Shop 6 is a well presented space suitable for office or retail use. With the large glass frontage facing The National Centre arcade.

There is also a mezzanine floor suitable for additional retail display, separate storage, offices or meeting room etc. Features include, split system reverse cycle air conditioning, private amenities and storage area.

Floor areas Ground 63m2 Mezzanine 33m2 Total 96m2

Available now

Building Size: 96 sqm

View : https://www.thep

: https://www.thepropertyshop.com.au/lea se/nsw/dubbo-orana/mudgee/commerci

al/offices/5659596

June Lewis 02 6372 2222