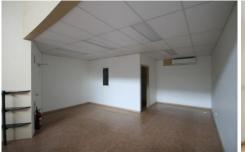

Shop 6 is a well presented space suitable for office or retail use. With the large glass frontage facing The National Centre arcade.

There is also a mezzanine floor suitable for additional retail display, separate storage, offices or meeting room etc. Features include, split system reverse cycle air conditioning, private amenities and storage area.

Floor areas Ground 63m2 Mezzanine 33m2 Total 96m2

Available now

Building Size: 96 sqm

View : https://www.thep

: https://www.thepropertyshop.com.au/lea se/nsw/dubbo-orana/mudgee/commerci

al/offices/5659596

June Lewis 02 6372 2222