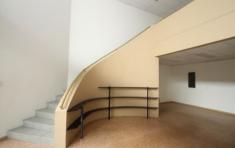

Shop 6 is a well presented space suitable for office or retail use. With the large glass frontage facing The National Centre arcade.

There is also a mezzanine floor suitable for additional retail display, separate storage, offices or meeting room etc. Features include, split system reverse cycle air conditioning, private amenities and storage area.

Floor areas Ground 63m2 Mezzanine 33m2 Total 96m2

Available now

Building Size: 96 sqm

View : https://www.thep

: https://www.thepropertyshop.com.au/lea se/nsw/dubbo-orana/mudgee/commerci

al/offices/5659596

June Lewis 02 6372 2222