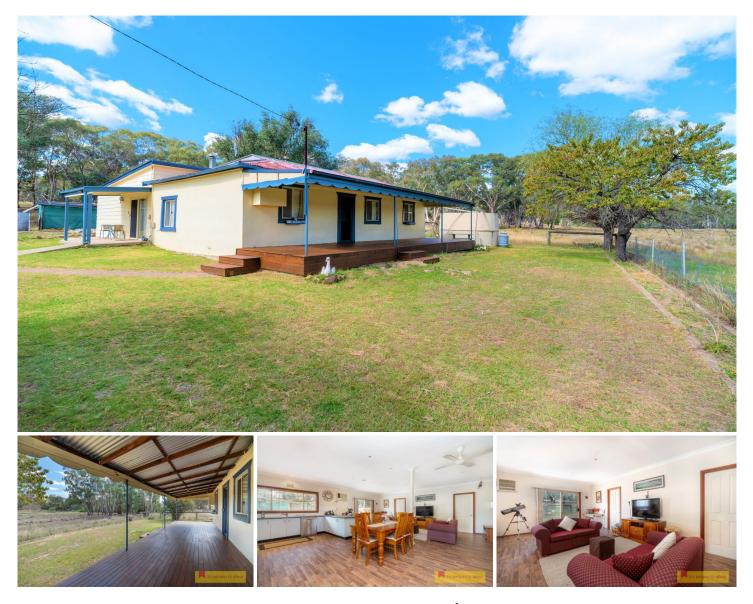

## 85 Williams Lane Mudgee NSW

Offering the ultimate lifestyle property established on 6.67 Hectares (17 acres approximately) just 30 minutes from Mudgee & nestled within the Windeyer village. Boasting a renovated cottage, excellent shedding and ample water this property is what you've been waiting for

? Renovated three-bedroom, one-bathroom residence with secondary toilet in laundry

? Large kitchen with loads of bench space, dishwasher & electric cook top

? Large open plan living & dining area with guaranteed comfort year-round with wood fire, ceiling fans & air conditioning

? Second living zone coming off bedrooms

? Covered timber deck ideal for entertaining after visiting Windeyer pub

? Double lock up garage - power connected plus additional garden shed

? Ample water with over 50,000L of water, two dams & frontage to seasonal "long creek"

? Well fenced paddocks & secure house yard fence.

This amazing cottage has charm & tranquil surrounds. Only

3 🛤 1 🏪 2 🚘

| Price | : \$ 372,000 |
|-------|--------------|
|-------|--------------|

Land Size : 6.67 ha