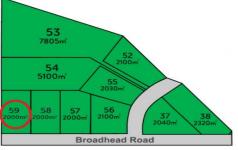

This stage of 'Broadview' estate comprises of 10 lots ranging in size from 2000sqm to 7805sqm approximately.

Lot 59 has a land area of 2000sqm approximately.

There are positive building covenants in place to ensure the long term quality of the estate and all lots will have town services connected.

Situated on the southern edge of Mudgee most blocks enjoy a pleasant outlook. Close to the St Matthews school upgrade & only 5 kms from Mudgee's town centre.

Please note agent's interest.

**Price** : \$ 199,000 **Land Size** : 2000 sqm