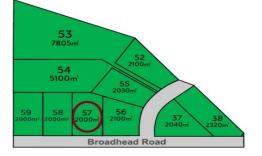

This stage of 'Broadview' estate comprises of 10 lots ranging in size from 2000sqm to 7805sqm approximately.

Lot 57 has a land area of 2000sqm approximately.

There are positive building covenants in place to ensure the long term quality of the estate and all lots will have town services connected.

Situated on the southern edge of Mudgee most blocks enjoy a pleasant outlook. Close to the St Matthews school upgrade & only 5 kms from Mudgee's town centre.

Please note agent's interest

| Price      | :\$ 199,000 |
|------------|-------------|
| I and Size | • 2000 sam  |

Land Size : 2000 sqm

View : https://www.thepropertyshop.com.au/sale/n sw/dubbo-orana/mudgee/residential/land/56 59592

Alyse Pilley 02 6372 2222