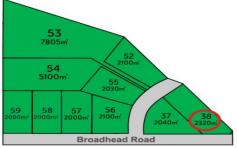

This stage of 'Broadview' estate comprises of 10 lots ranging in size from 2000sqm to 7805sqm approximately.

Lot 38 has a land area of 2320sqm approximately.

There are positive building covenants in place to ensure the long term quality of the estate and all lots will have town services connected.

Situated on the southern edge of Mudgee most blocks enjoy a pleasant outlook. Close to the St Matthews school upgrade & only 5 kms from Mudgee's town centre.

Please note agent's interest

**Price** : \$ 195,000 **Land Size** : 2320 sqm