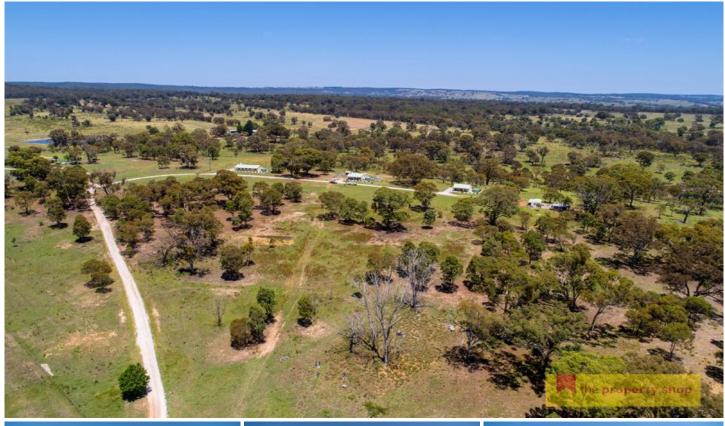

## 6883 Castlereagh Highway Ilford NSW

Perfectly situated on a stunning 70.45 hectares (approximately 174 acres) just 3 hours from Sydney and approximately 57kms from Mudgee.

Currently returning \$630 per week with opportunity for growth with the rental of cottage 2 which is owner occupied. This property is ideal for an investor, large family wanting a weekend retreat, weekend stays, or whatever the heart and mind desires.

## 10 📭 5 🖺 11 🕰

**Price** : \$ 850,000 **Land Size** : 70.45 ha

Land Size: 70.45 ha View: https://www

: https://www.thepropertyshop.com.au/sale/n sw/dubbo-orana/ilford/residential/rural/5659

584

David Goldring 02 6372 2222