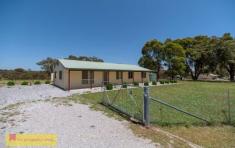

Cottage 1 - Currently rented at \$220 per week

- 3 bed 2 bath open plan kitchen/living approximately
- Spacious master bedroom with ensuite
- Modern ensuite with shower, vanity and toilet
- Spacious L shaped living area plus separate dining area
- Large modern kitchen overlooking dining area