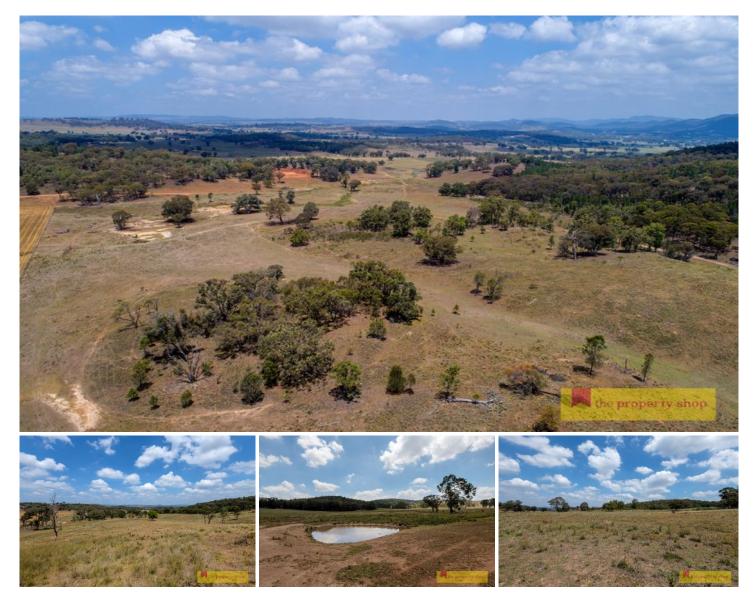

## 1/Part 769 Black Springs Road Mudgee NSW

Ideally located 13 kms North of Mudgee's CBD this 39.14HA (96 acre) property is the perfect back drop to a once in a lifetime opportunity to secure large acres this close to Mudgee & start creating your rural lifestyle

- Dwelling entitlement
- Power Connected
- Elevated timbered to cleared land views over the Mudgee valley
- Boundary fenced stock proof
- Two portions consisting of RU1 & RU5 Zoned subdivision potential (\*STCA)
- Perfect position just 13km north of Mudgee CBD
- Secure once in a lifetime 39 sprawling hectares (96 acres approximately)