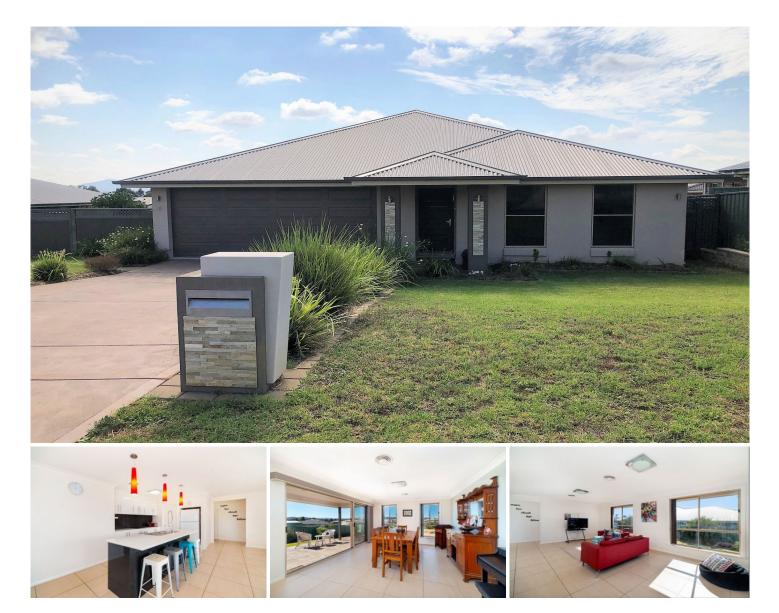

## 5 John Aarts Court Mudgee NSW

Nested on almost half an acre this impressive family home in contemporary design will impress you in both size and functionality, conveniently located in a family friendly cul de sac you won't be disappointed!

? Four large bedrooms the spacious master with walk in robe and modern ensuite

 $? \ \mbox{Formal}$  lounge, meals and family room plus TV/rumpus room

? Modern kitchen featuring large pantry and quality appliances

? Stylish alfresco and deck flowing from the family room

? Climate control is well catered for with ducted heating and cooling throughout

? Double garage with internal access plus additional garden shed

? Large fully fenced 1573sqm block with side access & pop up irrigation

? Enough room for a large pool, shed or BOTH

? Enjoy your new lifestyle in family friendly street today

For further details or to arrange an inspection contact Alyse Pilley on 0421 648 155