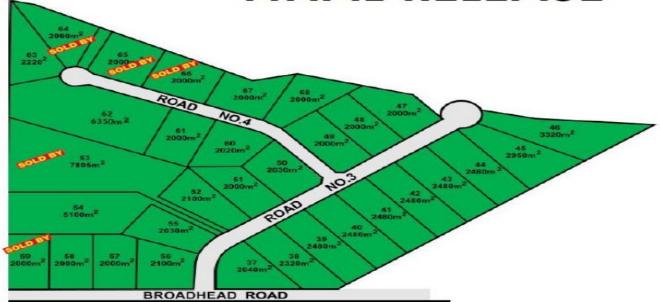

## BROADVIEW ESTATE FINAL RELEASE

## 53/ Broadhead Road Mudgee NSW

This exciting, yet EXTREMELY rare opportunity to purchase the largest block in the estate. Situated in popular "Broadview estate" build your dream home and enjoy your Mudgee lifestyle today

- ? RARE 7805sqm (1.9 acre) residential block
- ? Full town service connected
- ? Quiet cul-de-sac location
- ? Elevated Mudgee South location
- ? Neighbouring blocks and various sizes available register your interest!

This rare opportunity to secure one of the largest blocks comes but once a lifetime, secure your family dream

For further details or to arrange an inspection contact Alyse Pilley on 0421 648 155

NB: New lot being created, settlement following registration of title.

Agent interest

**Price** : \$ 340,000 **Land Size** : 7805 sqm

**View**: https://www.thepropertyshop.com.au/sale/n

sw/dubbo-orana/mudgee/residential/land/56

59567

Alyse Pilley 02 6372 2222