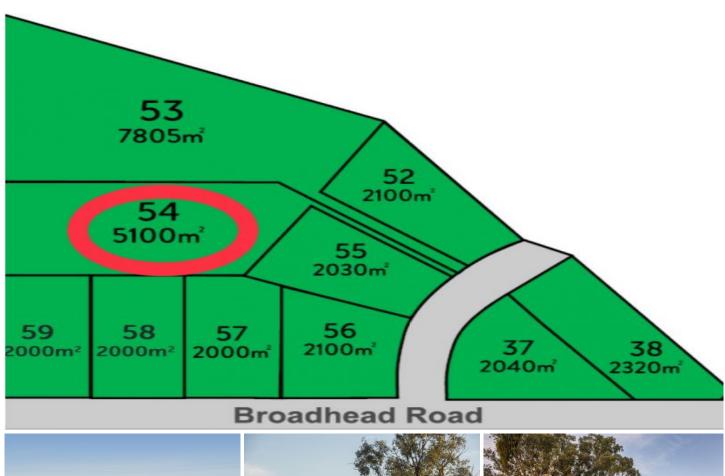

## 54/ Broadhead Road Mudgee NSW

This exciting, yet EXTREMELY rare opportunity to purchase one of the largest block in the estate. Situated in popular "Broadview estate" build your dream home and enjoy your Mudgee lifestyle today

- ? RARE 5100sqm (1.26 acre) residential block
- ? Full town service connected
- ? Quiet cul-de-sac location
- ? Elevated Mudgee South location
- ? Neighbouring blocks and various sizes available register your interest!

This rare opportunity to secure one of the largest blocks comes but once a lifetime, secure your family dream

NB: New lot being created, settlement following registration of title.

Agent interest

For further details or to arrange an inspection contact Alyse Pilley on 0421 648 155

**Price** : \$ 305,000 **Land Size** : 5100 sqm

View: https://www.thepropertyshop.com.au/sale/n

sw/dubbo-orana/mudgee/residential/land/56

59566

Alyse Pilley 02 6372 2222