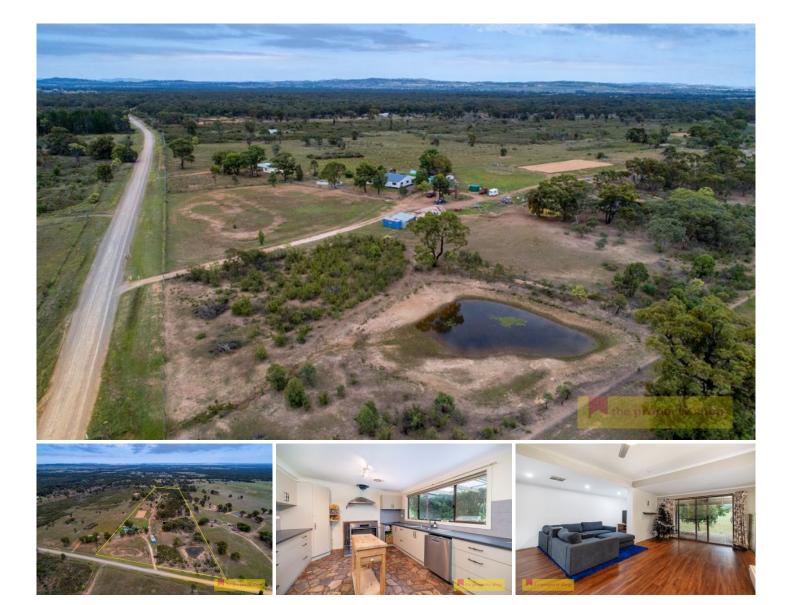

## 590 Cypress Drive Mudgee NSW

Offering convenient access to town, this modern, sprawling weatherboard home provides the perfect country escape on a well appointed 10.12ha (25 acres approx.) farmlet. It resides on a private no through road, a short 20 minute drive north of Mudgee and just 15 minutes to Gulgong.

- 6 well sized bedrooms with built-in to 5 and black out blinds to all

- Spacious, open plan kitchen and dining rooms with ducted air-conditioning throughout

- New wood heater

- Large storage shed, fenced house yard, three water tanks
- Great fully equipped bore, all irrigation set up

- 3 dams, brand new fencing throughout, automatic water troughs at all paddocks

- Olympic sized dressage arena

- Garage features additional workshop space and storage area

- Connected to power, phone, school bus to front gate and mail service

- Offers easy access to supermarkets, schools and amenities