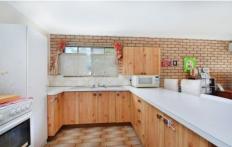

- Featuring two large bedrooms
- Open plan kitchen and living with reverse cycle A/C
- Light filled bathroom
- Large laundry with external access to low maintenance backyard
- Approximately 2.5m x 2.5m garden shed
- Carport for each unit and additional off-street parking
- Tenants in place at \$270 per week
- Both units sitting on a 595sqm block