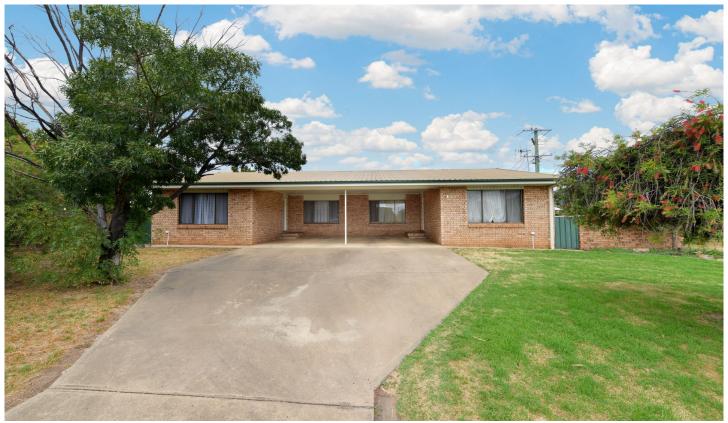

## 2/127a Gladstone Street Mudgee NSW

Rest or invest, the choice is yours with this spacious double-brick two bedroom north facing semi. Located just a stroll from the main street this property is ideal for the investor with an instant return, downsizers who could appreciate the location or a first home buyer at entry level.

- Featuring two large bedrooms
- Open plan kitchen and living with reverse cycle A/C
- Light filled bathroom
- Large laundry with external access to low maintenance backyard
- Approximately 2.5m x 2.5m garden shed
- Carport for each unit and additional off-street parking
- Tenants in place at \$270 per week
- Both units sitting on a 595sqm block

A fantastic opportunity in a great location with instant rental return. Please note adjoining unit is also available for sale.