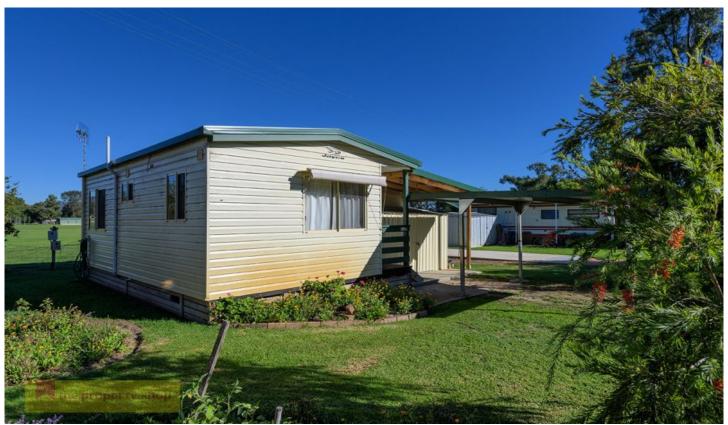

## 10/22 Short Street Mudgee NSW

- Large 1 bedroom (easily converted to 2) with built in wardrobe
- Combined kitchen/dining, gas stove, ample cupboard storage
- Separate bathroom
- Large light filled attached living room
- Reverse cycle air conditioning
- Carport, garden shed for extra storage
- Adjoins playing field, direct access to park walkway and Glen Willow Sports Complex.
- Level two block walk to CBD, shops and eateries
- Weekly site cost \$85.00
- Located within popular Mudgee Tourist Park