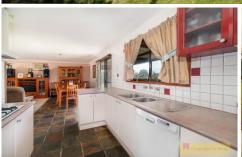

- Four bedroom, one bathroom home
- Sun filled living and dining zones
- Spacious lounge with combustion fireplace
- Large kitchen and dining zones flowing onto wrap around verandah
- Climate control is well catered for with air conditioning & wood heating
- Ideal wrap around Verandah perfect for entertaining all year round
- Large 3 bay machinery shed/workshop
- Well fenced paddocks with shade timber
- Excellent fresh water storage (90,000L approx.) plus 1Meg spring fed dam
- Mobile phone coverage, satellite broadband, tar sealed road, school bus & mail delivery at front gate