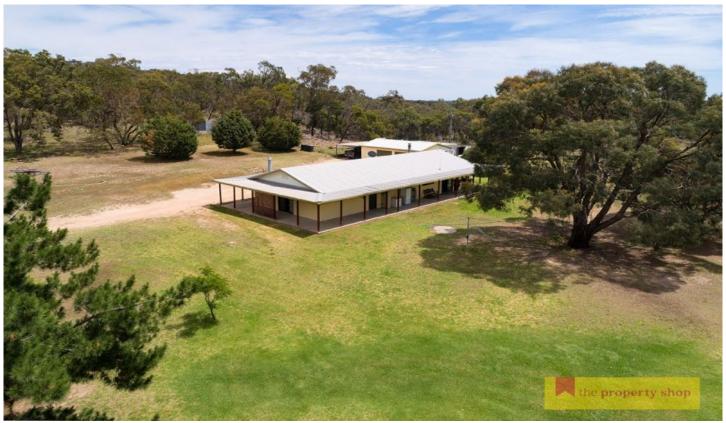

## 278 Ridge Road Mudgee NSW

This fantastic 10.47ha (25 acre) lifestyle property is located an easy drive north of Mudgee & 15 minutes from Gulgong. Boasting a comfortable home, good shedding and loads of water. All this privately nestled away - make this your new lifestyle.

- Four bedroom, one bathroom home
- Sun filled living and dining zones
- Spacious lounge with combustion fireplace
- Large kitchen and dining zones flowing onto wrap around verandah
- Climate control is well catered for with air conditioning & wood heating
- Ideal wrap around Verandah perfect for entertaining all year round
- Large 3 bay machinery shed/workshop
- Well fenced paddocks with shade timber
- Excellent fresh water storage (90,000L approx.) plus 1Meg spring fed dam
- Mobile phone coverage, satellite broadband, tar sealed road, school bus & mail delivery at front gate