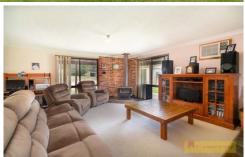

- Four bedroom, one bathroom home
- Sun filled living and dining zones
- Spacious lounge with combustion fireplace
- Large kitchen and dining zones flowing onto wrap around verandah
- Climate control is well catered for with air conditioning & wood heating
- Ideal wrap around Verandah perfect for entertaining all year round
- Large 3 bay machinery shed/workshop
- Well fenced paddocks with shade timber
- Excellent fresh water storage (90,000L approx.) plus 1Meg spring fed dam
- Mobile phone coverage, satellite broadband, tar sealed road, school bus & mail delivery at front gate