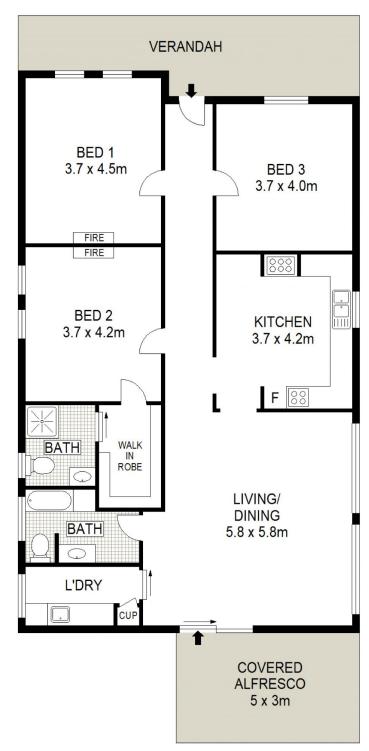

An easy care 468m2 block just around the corner from Mudgee's vibrant shopping centre and cafe's. A perfect care-free convenient lifestyle or an ideal short stay or investment property.

- Let's start with the neat picket front fence leading you to the wide north facing front verandah which is perfect for morning coffees or watching the world go by
- The original stained glass front door has been retained as have the 10' pressed metal ceilings, central hallway with wide polished board floors and attractive timber fretwork
- All 3 bedrooms are of generous proportions with the main boasting a large walk-in robe and en-suite
- The kitchen is of a modern country style with halogen hotplates, under bench oven, range and dishwasher plus an original Beaconlight woodstove
- Built to the same style of the original home, a large brick extension provides an open plan living area, modern main