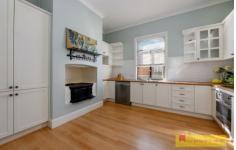

An easy care 468m2 block just around the corner from Mudgee's vibrant shopping centre and cafe's. A perfect care-free convenient lifestyle or an ideal short stay or investment property.

- Let's start with the neat picket front fence leading you to the wide north facing front verandah which is perfect for morning coffees or watching the world go by
- The original stained glass front door has been retained as have the 10' pressed metal ceilings, central hallway with wide polished board floors and attractive timber fretwork
- All 3 bedrooms are of generous proportions with the main boasting a large walk-in robe and en-suite
- The kitchen is of a modern country style with halogen hotplates, under bench oven, range and dishwasher plus an original Beaconlight woodstove
- Built to the same style of the original home, a large brick extension provides an open plan living area, modern main