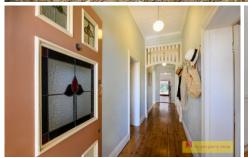

An easy care 468m2 block just around the corner from Mudgee's vibrant shopping centre and cafe's. A perfect care-free convenient lifestyle or an ideal short stay or investment property.

- Let's start with the neat picket front fence leading you to the wide north facing front verandah which is perfect for morning coffees or watching the world go by
- The original stained glass front door has been retained as have the 10' pressed metal ceilings, central hallway with wide polished board floors and attractive timber fretwork
- All 3 bedrooms are of generous proportions with the main boasting a large walk-in robe and en-suite
- The kitchen is of a modern country style with halogen hotplates, under bench oven, range and dishwasher plus an original Beaconlight woodstove
- Built to the same style of the original home, a large brick extension provides an open plan living area, modern main