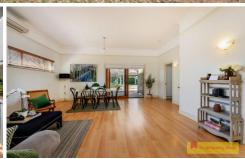

An easy care 468m2 block just around the corner from Mudgee's vibrant shopping centre and cafe's. A perfect care-free convenient lifestyle or an ideal short stay or investment property.

- Let's start with the neat picket front fence leading you to the wide north facing front verandah which is perfect for morning coffees or watching the world go by
- The original stained glass front door has been retained as have the 10' pressed metal ceilings, central hallway with wide polished board floors and attractive timber fretwork
- All 3 bedrooms are of generous proportions with the main boasting a large walk-in robe and en-suite
- The kitchen is of a modern country style with halogen hotplates, under bench oven, range and dishwasher plus an original Beaconlight woodstove
- Built to the same style of the original home, a large brick extension provides an open plan living area, modern main