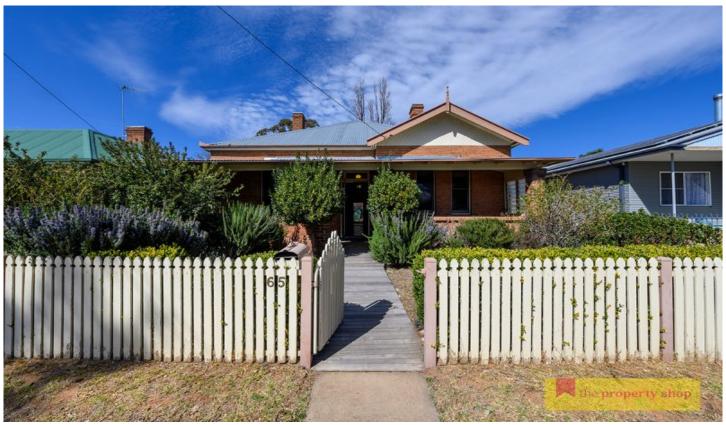

## 65 Gladstone Street Mudgee NSW

Situated right in the middle of Mudgee, this classic period cottage has undergone complete renovation and additions, offering modern convenience and plenty of room to move whilst retaining beautiful original features.

An easy care 468m2 block just around the corner from Mudgee's vibrant shopping centre and cafe's. A perfect care-free convenient lifestyle or an ideal short stay or investment property.

- Let's start with the neat picket front fence leading you to the wide north facing front verandah which is perfect for morning coffees or watching the world go by
- The original stained glass front door has been retained as have the 10' pressed metal ceilings, central hallway with wide polished board floors and attractive timber fretwork
- All 3 bedrooms are of generous proportions with the main boasting a large walk-in robe and en-suite
- The kitchen is of a modern country style with halogen hotplates, under bench oven, range and dishwasher plus an original Beaconlight woodstove
- Built to the same style of the original home, a large brick extension provides an open plan living area, modern main