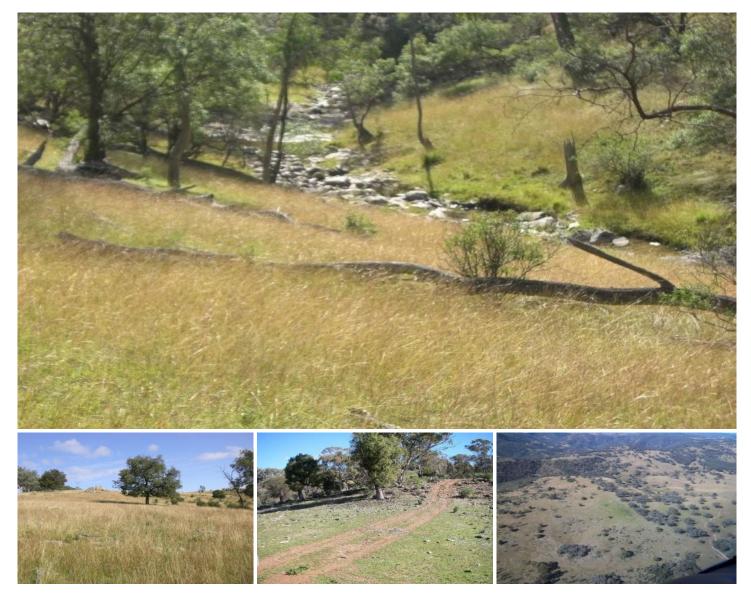

## 956 Highland Home Road Mudgee NSW

Situated just 35km from Mudgee, via 4WD vehicular access only track- this 68.08ha (165 acre approximately) property is ideal for the weekender, hunter or prospector. With beautiful hidden valleys and breathtaking views, the setting is perfect for your getaway.

- 68.08ha (165 acres) of timbered rolling hills with seasonal creeks and waterfall

- 35kms from Mudgee via tar sealed with the last 5k (approx.) via 4WD access ONLY road - perfect for the 4WD enthusiast

- Ideal for gold fossicking, hunting or your choice of fantastic camping sites & 4WD tracks

- Plenty of native Australian wildlife, perfect for bush walking, bird watching or exploring

- Please note: No Permanent Dwelling entitlement exists, perfect for the weekender

- Power & landline phone running 1km away - Mobile service available

- Fenced on two sides & 4WD Farm tracks throughout property

Enjoy your own piece of paradise and escape the hustle

Land Size : 68.08 ha