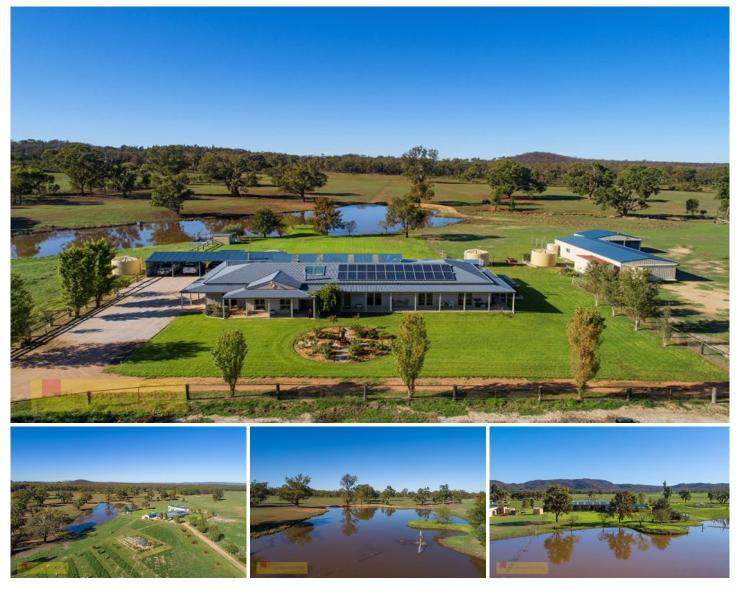

## 151 Wattlegrove Lane Mudgee NSW

This Ultimate lifestyle farm situated on 128ha or 318 acres approximately is only 20 minutes from Mudgee. Overflowing with features and inclusions. Want for nothing with a grand residence, NBN connected, abundant shedding, established gardens, open grazing country and best of all loads of water.

- Modern spacious four bedroom light filled home on approximately 318 acres

- Huge open plan kitchen/living/dining forms the hub of the home with additional living area

- Oversized master bedroom with walk through robe and large modern ensuite

- Additional bedrooms all great sizes with built in robes

- Gorgeous wrap around verandah and fully enclosed house yard

- Entertainers dream with stylish gable roof outdoor area featuring a swim spa, bar and stereo

- Two 3kw back to grid solar systems (huge savings on power bill)

- 6m x 4m elevated greenhouse with irrigation, 16, 6m x 1m raised vege garden beds with watering system

- Orchard consisting of 49 fruit and nut trees