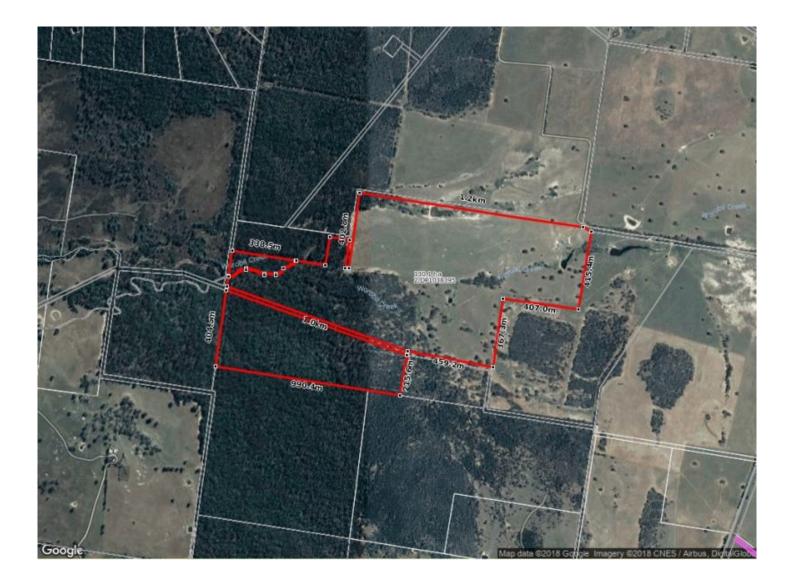

## 151 Wattlegrove Lane Mudgee NSW

This Ultimate lifestyle farm situated on 128ha or 318 acres approximately is only 20 minutes from Mudgee. Overflowing with features and inclusions. Want for nothing with a grand residence, NBN connected, abundant shedding, established gardens, open grazing country and best of all loads of water.

## 4 🛤 3 🚔 12 😭

| Price | :\$1,270,000 |
|-------|--------------|
|-------|--------------|

Land Size : 318 Acres

View : https://www.thepropertyshop.com.au/sale/n sw/dubbo-orana/mudgee/residential/rural/56 59524