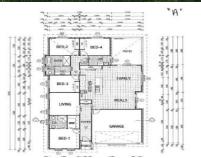

- Brand new brick built home by reputable building company Dan Baggett Constructions
- Compromising of 4 well sized bedrooms with built ins
- Spacious master with ensuite and walk- in- robe
- Large kitchen with quality appliances and stone bench tops
- Open plan living and dining
- Stylish bathroom with large soaker bath
- Ducted reverse cycle heating and cooling
- Includes driveway and landscaping