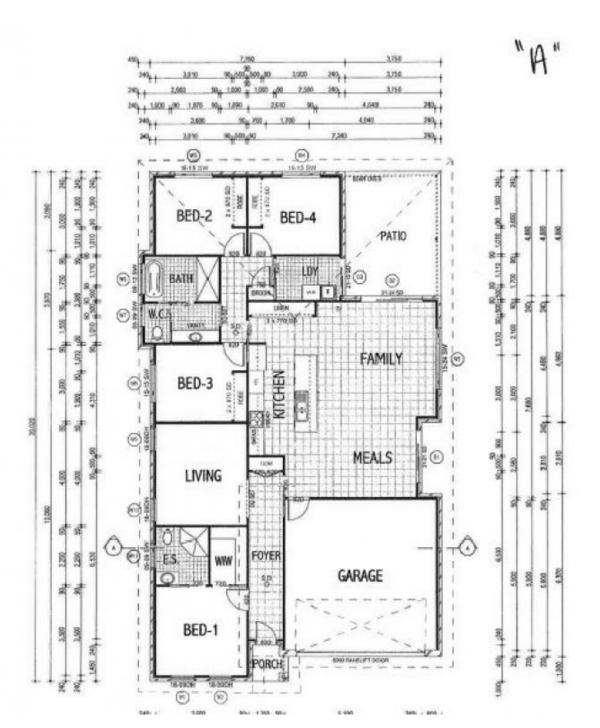

- Brand new brick built home by reputable building company Dan Baggett Constructions
- Compromising of 4 well sized bedrooms with built ins
- Spacious master with ensuite and walk- in- robe
- Large kitchen with quality appliances and stone bench tops
- Open plan living and dining
- Stylish bathroom with large soaker bath
- Ducted reverse cycle heating and cooling
- Includes driveway and landscaping