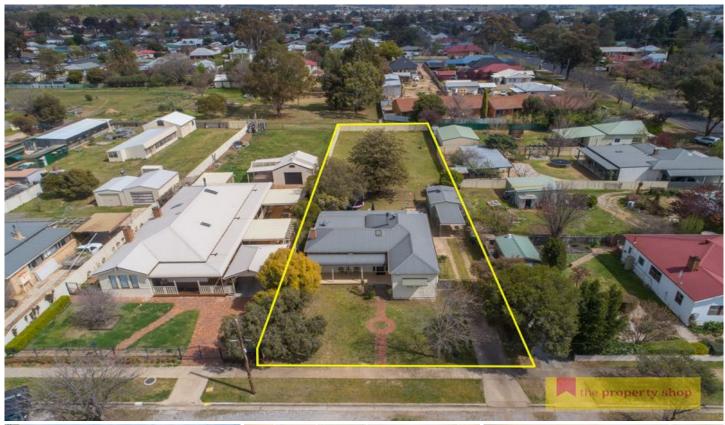

## 38 George Street Mudgee NSW

Perfectly positioned in the preferred east side of the CBD, a rare opportunity exists with this property to enhance the original characteristics or further develop the existing allotment.

- Sound three bedroom residence
- Separate living, dining and kitchen
- Rare 1677sqm approx block with dual access
- Zoned R3 Medium Density Residential
- Sought-after East Mudgee location
- Reside, renovate, further development potential STCA