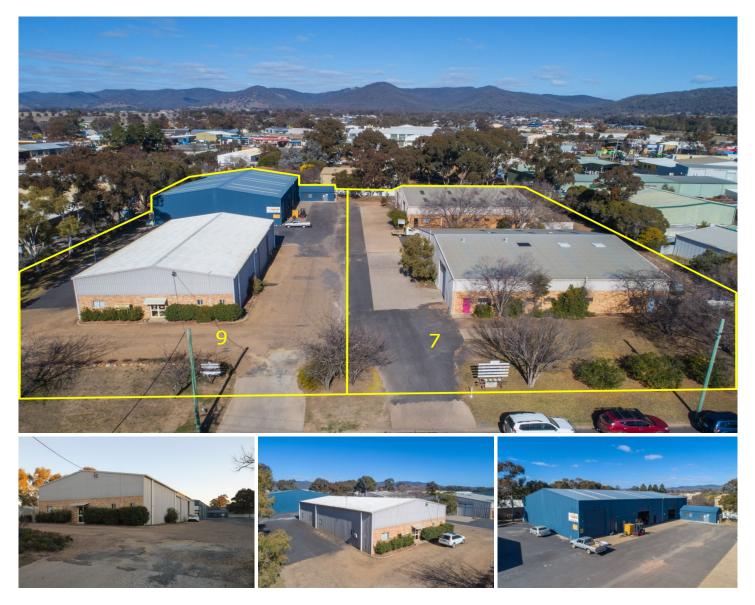

## 7-9 Industrial Avenue Mudgee NSW

An exceptional industrial investment opportunity in one of NSW fastest growing regional centres. Two adjoining lots with individual titles and established tenants, zoned IN1 general industrial. Situated in the heart of Mudgee's premium industrial estate.

- Total site area approximately 9031m2

- High exposure with wide 90m street frontage
- 4 buildings, 3 divided into 7 factory units plus 1 freestanding warehouse
- All units have office space and staff amenities
- Well tenanted, strong returns.
- 7 Industrial Ave -
- 4791m2 level site

- 2 x 570m2 steel framed buildings divided into 4 industrial units

- Excellent returns with potential to increase.
- 9 Industrial Ave
- 4241m2 level site
- 1 x separate 420m2 warehouse with long term tenant
- 1x 880m2 warehouse divided into 3 factory units