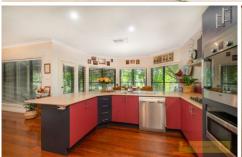

## 8 Abernethy Close Mudgee NSW

Enjoy the benefits of this inviting family home unveiling it's own peaceful park-like surroundings.

- Architect designed four bedroom executive residence
- Excellent blend of living, kitchen and dining areas
- Spectacular feature of mixed Australian hardwood timber flooring
- Functional kitchen incorporates wrap around bench and cupboard space plus walk in pantry
- Enormous covered rear entertaining area overlooks established yard and access to nature reserve and creek
- 8m x 6m approx Colourbond shed with power
- Established 1340sqm block in tightly held South Mudgee cul-de-sac, 100m to golf course