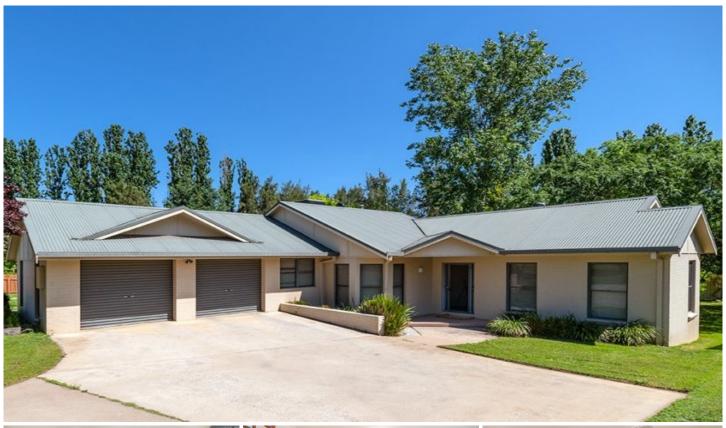

## 8 Abernethy Close Mudgee NSW

Enjoy the benefits of this inviting family home unveiling it's own peaceful park-like surroundings.

- Architect designed four bedroom executive residence
- Excellent blend of living, kitchen and dining areas
- Spectacular feature of mixed Australian hardwood timber flooring
- Functional kitchen incorporates wrap around bench and cupboard space plus walk in pantry
- Enormous covered rear entertaining area overlooks established yard and access to nature reserve and creek
- 8m x 6m approx Colourbond shed with power
- Established 1340sqm block in tightly held South Mudgee cul-de-sac, 100m to golf course

## 4 🛌 2 🟪 5 🗬

**Price** : \$ 549,000 **Land Size** : 1340 sqm

View: https://www.thepropertyshop.com.au/sale/n

sw/dubbo-orana/mudgee/residential/house/

5659491