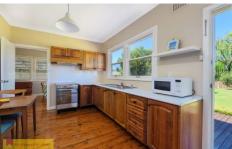

## 17 George Street Mudgee NSW

This delightful property boasts fresh, light filled interiors, impeccable presentation and well maintained yards and gardens in a sought after location in Mudgee's East.

- Generous open plan living and dining area
- High ceilings, polished timber flooring, modern blinds throughout
- Large, well appointed timber kitchen with great storage space
- Inviting entertaining deck overlooking the rear yard
- Lock up garage/storage with carports and covered bbq area
- Level private yard, fully fenced, vehicle accessible