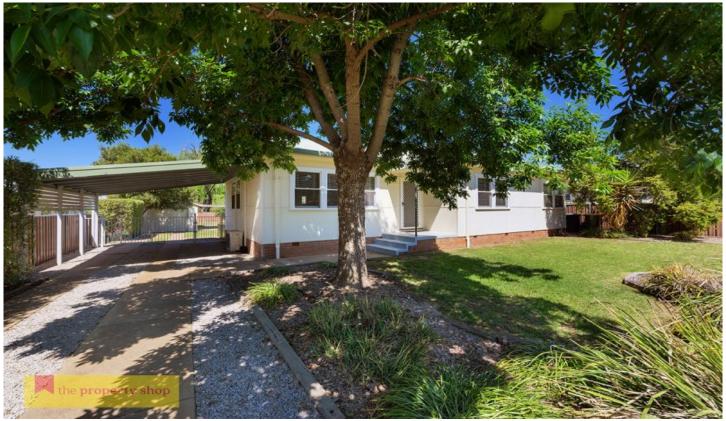

## 17 George Street Mudgee NSW

This delightful property boasts fresh, light filled interiors, impeccable presentation and well maintained yards and gardens in a sought after location in Mudgee's East.

- Generous open plan living and dining area
- High ceilings, polished timber flooring, modern blinds throughout
- Large, well appointed timber kitchen with great storage space
- Inviting entertaining deck overlooking the rear yard
- Lock up garage/storage with carports and covered bbq area
- Level private yard, fully fenced, vehicle accessible