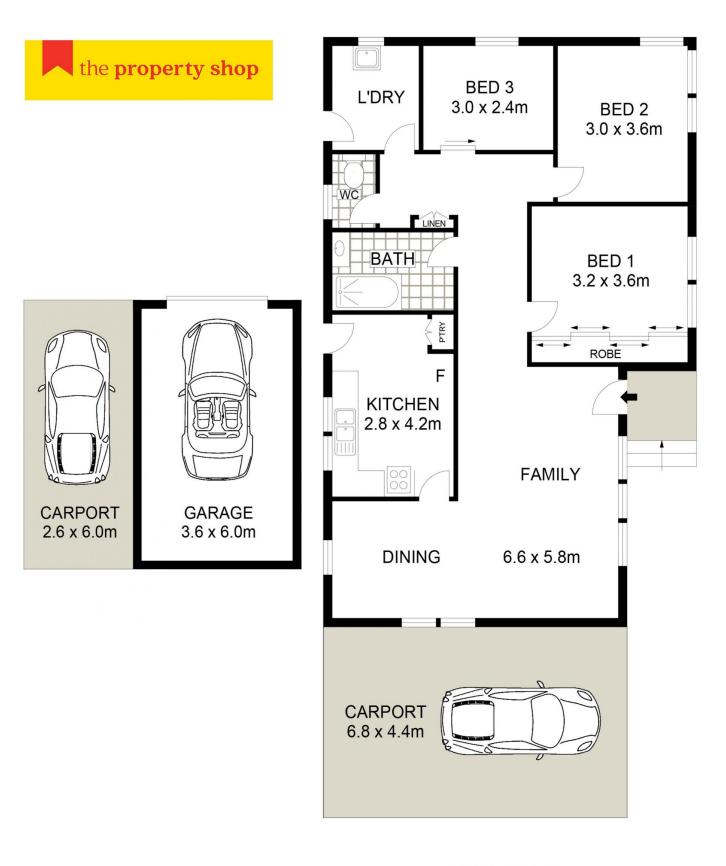

## 17 George Street Mudgee NSW

This delightful property boasts fresh, light filled interiors, impeccable presentation and well maintained yards and gardens in a sought after location in Mudgee's East.

- Generous open plan living and dining area
- High ceilings, polished timber flooring, modern blinds throughout
- Large, well appointed timber kitchen with great storage space
- Inviting entertaining deck overlooking the rear yard
- Lock up garage/storage with carports and covered bbq area
- Level private yard, fully fenced, vehicle accessible