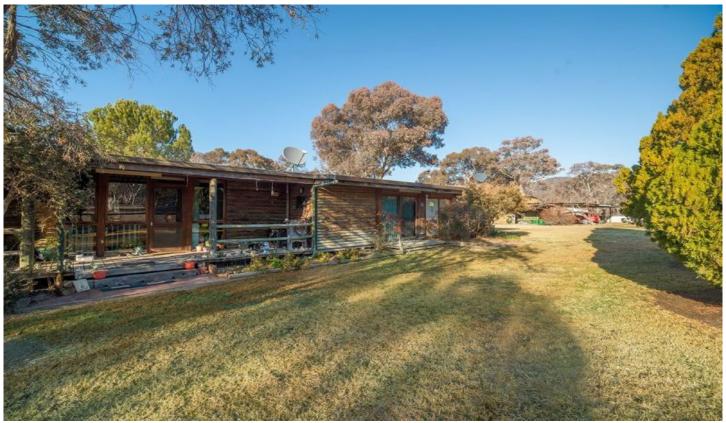

## 1638 Windeyer Road Mudgee NSW

Perfectly positioned! Enjoy your own peace and quiet on 9.71ha (24 acres) and still be as close as a 3 minute drive to the pub, post office and convenience store. The school bus will even pick the kids up from the front gate!

- 5 bedroom log cabin style home with room for all of the family and guests. All bedrooms have built-in wardrobes and most with ceiling fans. The main bedroom has an ensuite
- Two separate living rooms, both with air-conditioning and one with a cozy woodfire
- Kitchen has been tastefully renovated with granite benchtops and splashbacks. Storage has been catered for with the addition of a walk in pantry/linen cupboard
- Large shed/workshop with carports plus 2 garden sheds
- Another shed has been fitted out and could easily be used as guest accommodation or a games room
- Equipped bore and freshwater storage ensure water is always accessible. There is also a spring fed dam on the property

Family lifestyle living at it's best, an easy 30 minute drive from Mudgee on an all sealed road.

5 📭 3 🖶 3 🚘

**Price** : \$ 450,000 **Land Size** : 9.71 ha

View: https://www.thepropertyshop.com.au/sale/n sw/dubbo-orana/mudgee/residential/rural/56