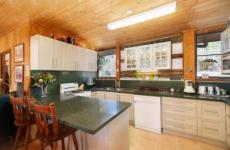

- 5 bedroom log cabin style home with room for all of the family and guests. All bedrooms have built-in wardrobes and most with ceiling fans. The main bedroom has an ensuite
- Two separate living rooms, both with air-conditioning and one with a cozy woodfire
- Kitchen has been tastefully renovated with granite benchtops and splashbacks. Storage has been catered for with the addition of a walk in pantry/linen cupboard
- Large shed/workshop with carports plus 2 garden sheds
- Another shed has been fitted out and could easily be used as guest accommodation or a games room
- Equipped bore and freshwater storage ensure water is always accessible. There is also a spring fed dam on the property