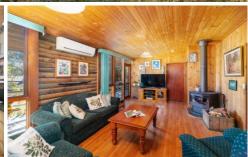

- 5 bedroom log cabin style home with room for all of the family and guests. All bedrooms have built-in wardrobes and most with ceiling fans. The main bedroom has an ensuite
- Two separate living rooms, both with air-conditioning and one with a cozy woodfire
- Kitchen has been tastefully renovated with granite benchtops and splashbacks. Storage has been catered for with the addition of a walk in pantry/linen cupboard
- Large shed/workshop with carports plus 2 garden sheds
- Another shed has been fitted out and could easily be used as guest accommodation or a games room
- Equipped bore and freshwater storage ensure water is always accessible. There is also a spring fed dam on the property