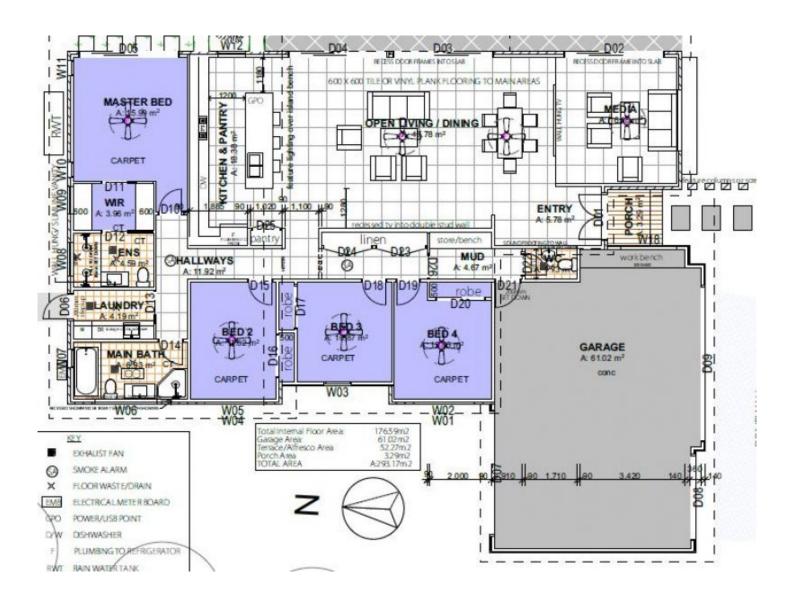

- Four large bedrooms built-ins, master with robe & ensuite
- Spacious kitchen with loads of storage and quality appliances
- Light filled open plan family room and meals area with separate formal lounge
- Gorgeous entertaining deck flowing off living zone, overlooking almost 6 acres of fertile flats
- Well-appointed spacious family bathroom with additional powder room
- Climate control is well catered for with a ducted system and combustion fire place
- Breathtaking views, ready for you to make this house your home
- Other features include 9ft ceilings, loads of storage throughout, triple garage with drive through convenience & internal access