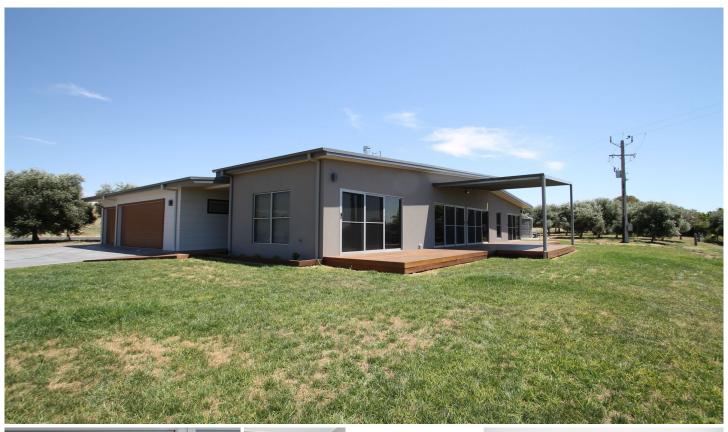

## 98 Saleyards Lane Mudgee NSW

A lifestyle of contemporary elegance and sophisticated charm is yours with this stunning executive brand new residence set on an impressive 2.33 hectare (6 acres approx.) allotment in a premium location. Offering superior quality, functional design and maximising a tremendous northerly aspect this property is truly magnificent.

- Four large bedrooms built-ins, master with robe & ensuite
- Spacious kitchen with loads of storage and quality appliances
- Light filled open plan family room and meals area with separate formal lounge
- Gorgeous entertaining deck flowing off living zone, overlooking almost 6 acres of fertile flats
- Well-appointed spacious family bathroom with additional powder room
- Climate control is well catered for with a ducted system and combustion fire place
- Breathtaking views, ready for you to make this house your home
- Other features include 9ft ceilings, loads of storage throughout, triple garage with drive through convenience & internal access