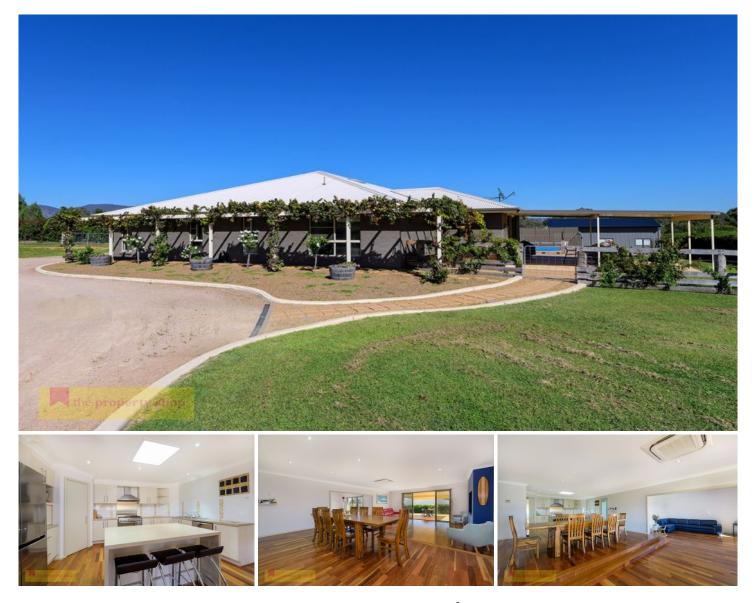

## 47 Henry Lawson Drive Mudgee NSW

Showcasing a generous floor plan that includes a collection of living and dining spaces, as well as a pool and a raft of high-grade contemporary conveniences, this is a flawless home set on a huge block on the prestigious Henry Lawson Drive.

- Five extra large bedrooms, all with built in robes and ceiling fans

- Massive master bedroom with oversized walk in robe and spacious ensuite

- Huge open plan kitchen boasts island bench, 900mm oven & walk in pantry

- Kitchen overlooks dining area & two living spaces forming the perfect hub of the home

- Main bathroom features a large bath, shower nook & large separate  $\ensuremath{\mathsf{w/c}}$ 

- Large internal laundry with ample storage & outside access

- An abundance of storage throughout the home

- Inside living flows effortlessly outside to the covered outdoor entertaining area

- Brilliant in ground swimming pool complete with new fencing