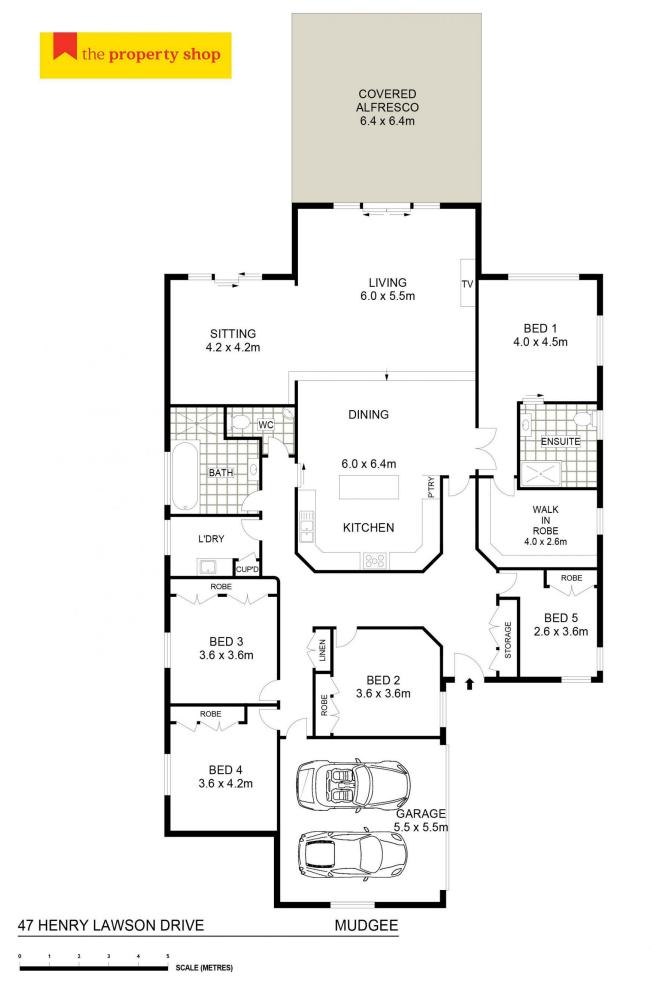

- Five extra large bedrooms, all with built in robes and ceiling fans

- Massive master bedroom with oversized walk in robe and spacious ensuite

- Huge open plan kitchen boasts island bench, 900mm oven & walk in pantry

- Kitchen overlooks dining area & two living spaces forming the perfect hub of the home

- Main bathroom features a large bath, shower nook & large separate  $\ensuremath{\mathsf{w/c}}$ 

- Large internal laundry with ample storage & outside access

- An abundance of storage throughout the home

- Inside living flows effortlessly outside to the covered outdoor entertaining area

- Brilliant in ground swimming pool complete with new fencing

David Goldring 02 6372 2222

Floor plans and rooms sizes are indicative only