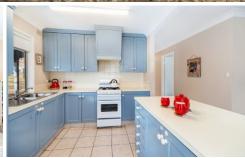

- Spacious four bedrooms with one bathroom
- Sun filled open planned living and dining zones
- Large well-equipped country style kitchen with plenty of storage
- Climate control is well catered for with combustion fire place & split system air-conditioning
- Inviting front & rear verandah with additional entertainer's BBQ zone makes perfect for all seasons
- State of the art solar system unit & batteries with backup generator you will never have a power bill again!
- Substantial shedding with large machinery shed, workshop, three bay stables & tack room, garden shed/utilities room
- Water is aplenty with multiple fresh water tanks, three dams including 1Meg dam, double frontage to Hundy's