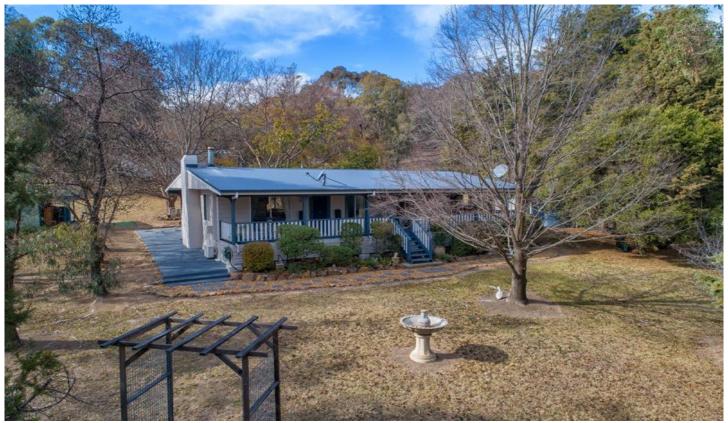

## 1914 Campbells Creek Road Mudgee NSW

A quiet rural haven with magnificent sweeping views across the countryside, nested in an elevated 10.12ha (25 acres) and surrounded by established gardens. A perfect opportunity to become ecofriendly and live off the grid, with every aspect of this property being carefully planned and executed - resulting in an inviting, easy living country home with some very impressive attributes.

- Spacious four bedrooms with one bathroom
- Sun filled open planned living and dining zones
- Large well-equipped country style kitchen with plenty of storage
- Climate control is well catered for with combustion fire place & split system air-conditioning
- Inviting front & rear verandah with additional entertainer's BBQ zone makes perfect for all seasons
- State of the art solar system unit & batteries with backup generator you will never have a power bill again!
- Substantial shedding with large machinery shed, workshop, three bay stables & tack room, garden shed/utilities room
- Water is aplenty with multiple fresh water tanks, three dams including 1Meg dam, double frontage to Hundy's