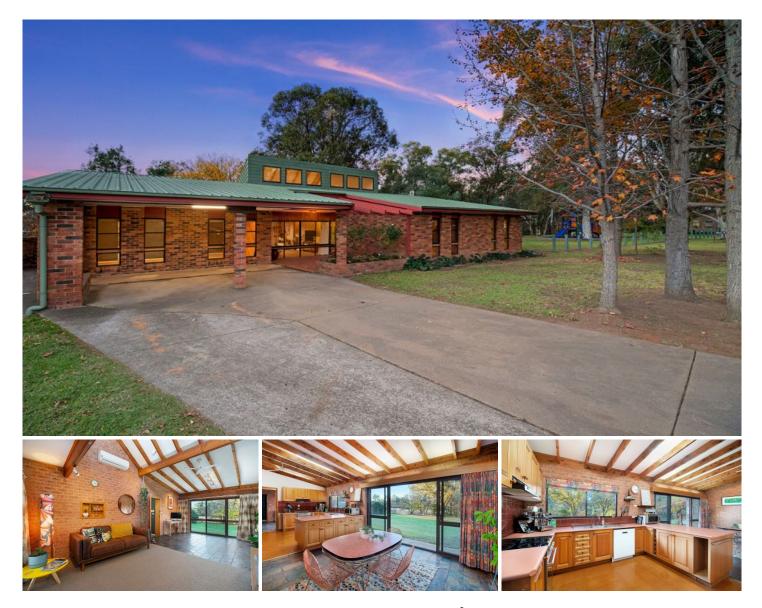

## 25 Mulgoa Way Mudgee NSW

Showcasing some stunning architectural features, this home and it's leafy riverside location will capture your attention... and your heart.

- Spacious living with high raked ceilings and exposed beams. Clearstorey windows allow natural light to soak this space

- Extra large rumpus room OR main bedroom with ensuite, the choice is yours

- Tasmanian Oak timber kitchen with heaps of cupboard space and the perfect view of the backyard

- Main bathroom has been tastefully renovated with a separate toilet, as has the 2nd shower and toilet

- 1,187sqm yard boasting a pergola area with built-in bbq, garden shed/workshop and a veggie patch

With only one neighbouring property, situated on a big block and still within walking distance to the centre of town, it has something for everyone.