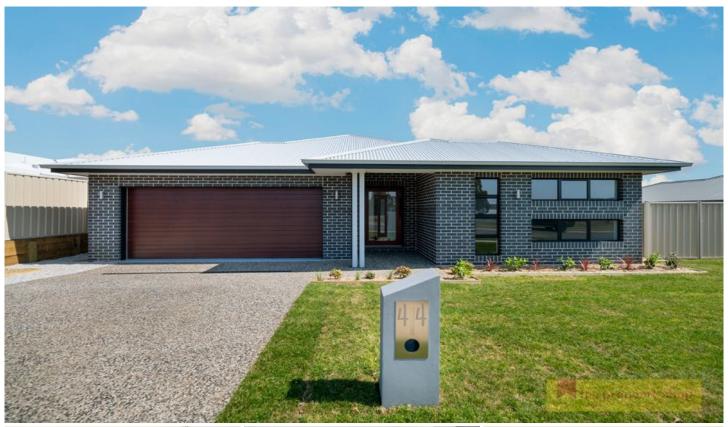

## 44 Bateman Avenue Mudgee NSW

Exuding space and showcasing sophistication, situated in a family friendly location nestled on a large block, this brand new home is impressively proportioned and ready for a family to enjoy.

- ? Boasting four large bedrooms master with ensuite
- ? Stylish kitchen boasting quality appliances and stone bench tops
- ? Spacious open plan living flows directly to covered alfresco area
- ? Second living provides a peaceful retreat or perfect movie room
- ? Luxurious bathrooms with quality fittings
- ? Ducted zoned reverse cycle air-conditioning, gas heating and cooking
- ? Covered entertaining area at rear with outdoor gas points
- ? Double garage with automatic doors and internal entry
- ? Designed and built by Lynch Building Group, award winning local builders enjoy new home warranty
- ? Large level 810sqm block fully fenced, turfed and landscaped vehicular access to rear

All the hard work is complete - enjoy your new home today.

4 📭 2 ⋤ 2 🖨

**Price** : \$ 535,000 **Land Size** : 810 sqm

View: https://www.thepropertyshop.com.au/sale/n

sw/dubbo-orana/mudgee/residential/house/