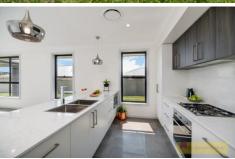

- ? Boasting four large bedrooms master with ensuite
- ? Stylish kitchen boasting quality appliances and stone bench tops
- ? Spacious open plan living flows directly to covered alfresco area
- ? Second living provides a peaceful retreat or perfect movie room
- ? Luxurious bathrooms with quality fittings
- ? Ducted zoned reverse cycle air-conditioning, gas heating and cooking
- ? Covered entertaining area at rear with outdoor gas points
- ? Double garage with automatic doors and internal entry
- ? Designed and built by Lynch Building Group, award winning local builders enjoy new home warranty
- ? Large level 810sqm block fully fenced, turfed and landscaped vehicular access to rear