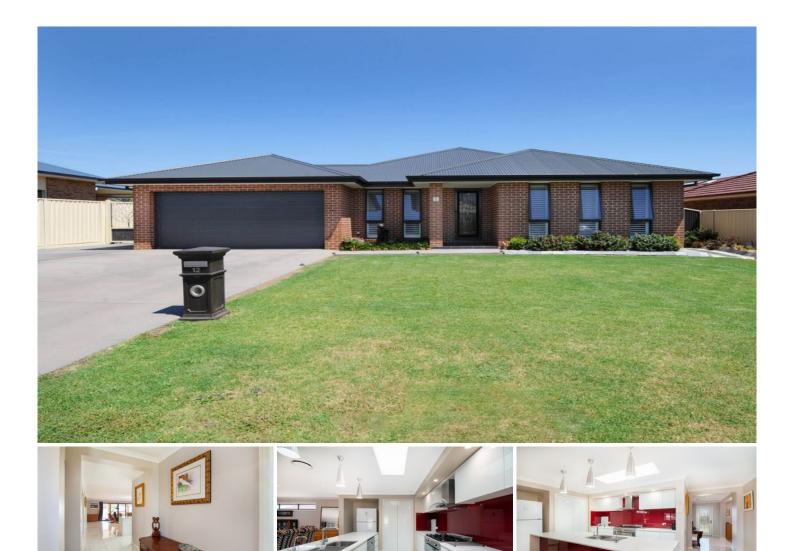

## 12 Maher Place Mudgee NSW

A haven of space and light, this truly stylish home has been carefully built offering all the inclusions for idyllic living. Embracing large spacious living zones, two outdoor entertainment areas, all set on a large block with rear lane access. Offering a desirable lifestyle of comfort and easy family living.

- King size master bedroom with walk in robe and stylish ensuite

- Additional three large bedrooms, all with robes
- Huge open planned light filled formal lounge and dining
- Separate large family & dining, flowing to entertainment area
- Well-appointed large modern family bathroom
- Stylish kitchen with stone waterfall island bench, glass splash backs, huge pantry and 900mm gas/electric oven - Wide laundry with ample storage
- Double electric garage with internal access
- Separate study off entrance offering the flexibility of a 5th bedroom if needed
- Ducted reverse cycle air conditioning zoned
- Two outdoor entertaining areas- perfect for all seasons
- Large concrete 6x9m shed slab/driveway ready for the