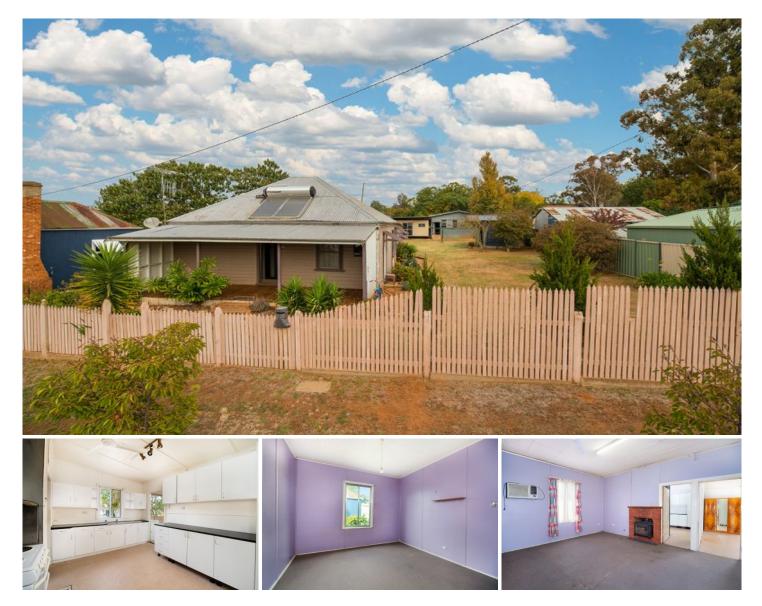

## 17 Lynne Street Gulgong NSW

Boasting an outstanding location just blocks from the Gulgong CBD is this character filled Californian Bungalow boasting a large block, rear access & loads of shedding. Offering you tremendous value - a must to inspect!

- Three good sized bedrooms
- Large living space with combustion fire place
- Spacious kitchen with loads of pantry space
- High ceilings throughout
- Rear lane access
- Additional studio with power connected

- At the rear of the 1012sqm block is a handy workshop approximately 5m x 12m in size with power connected & brand new pottery room

- Great location only seconds from CBD, schools & parks

For further details or to arrange an inspection contact Alyse Pilley on 0421 648 155