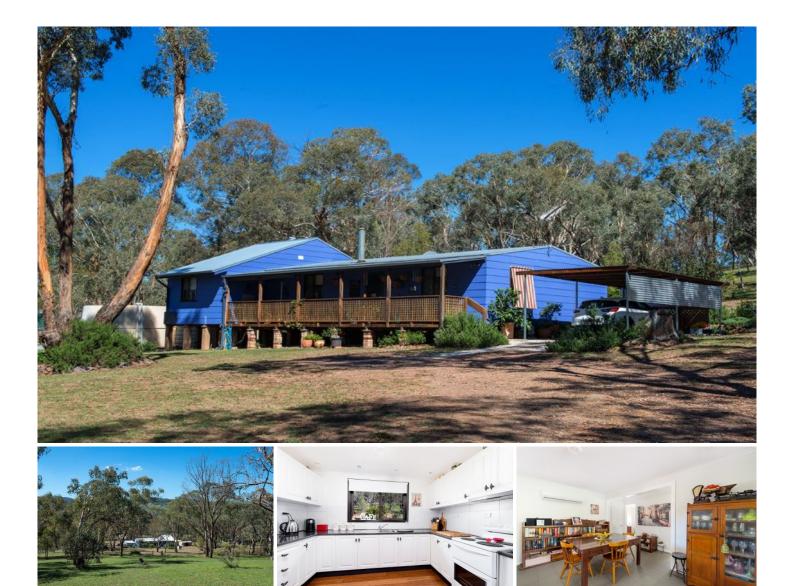

## **25 Dowling Street Lue NSW**

Want for nothing in this charismatic four bedroom home, located on a spacious 2 ha (5 acres) in the heart of Lue, only 25 minutes from Mudgee or 15 minutes to Rylstone.

- Four large bedrooms, the main with built-in wardrobes, modern ensuite and ceiling fan. Built-ins to two of the remaining three bedrooms

- New kitchen with plenty of cupboard space, pull out pantry cupboard and window overlooking manicured gardens and letting in lots of natural light

- Open plan living and dining room with woodfire and split system air-conditioning

- Great storage throughout including a walk-in storage/linen cupboard

- Good shedding for all the tools and a carport for your car, with plenty of room to add something bigger

- 25 minutes to Mudgee, 15 minutes to Rylstone

- 2ha (5 acres) with low maintenance native gardens & 50,000 litre water tank

Sit and relax on the front verandah or spend the day wandering around your very own acreage. Do as little or as much as you like, either way, you will enjoy living here.