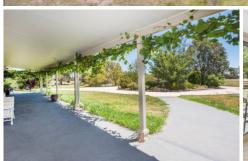

- As new home with grapevine lined front verandah and rural views, what a welcoming!
- Open plan kitchen, lounge and dining room with high ceiling, open fire place and air-conditioning
- Detached studio suitable for multiple purposes
- Ample shedding and storage including a double carport, 18m x 6m shed, caravan storage area and bungalow. Lots of bird averies and chook pens.
- Water will never be an issue with a bore, 4 x freshwater tanks and 3 dams
- 5 stables and yards for the horses, 4 x paddocks with great fencing throughout
- 20 panel back to grid solar system and solar HWS Move in and do nothing but enjoy what this property has to offer. All located via a sealed road only 27kms to Mudgee or 15kms to Gulgong