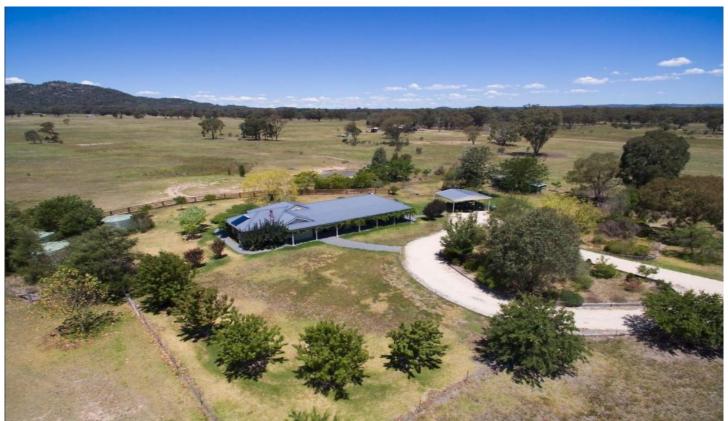

## 568 Yarrawonga Road Mudgee NSW

The level of quality is evident as soon as you set foot on this 10.12ha (25 acre) property, the decision to leave will be a hard one! It has a lot to offer, especially for the horse enthusiast, someone looking to downsize but not downgrade or someone starting new to lifestyle living.

- As new home with grapevine lined front verandah and rural views, what a welcoming!
- Open plan kitchen, lounge and dining room with high ceiling, open fire place and air-conditioning
- Detached studio suitable for multiple purposes
- Ample shedding and storage including a double carport, 18m x 6m shed, caravan storage area and bungalow. Lots of bird averies and chook pens.
- Water will never be an issue with a bore, 4 x freshwater tanks and 3 dams
- 5 stables and yards for the horses, 4 x paddocks with great fencing throughout
- 20 panel back to grid solar system and solar HWS Move in and do nothing but enjoy what this property has to offer. All located via a sealed road only 27kms to Mudgee or 15kms to Gulgong