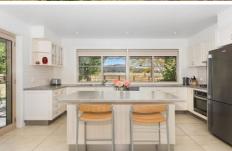

- As new home with grapevine lined front verandah and rural views, what a welcoming!
- Open plan kitchen, lounge and dining room with high ceiling, open fire place and air-conditioning
- Detached studio suitable for multiple purposes
- Ample shedding and storage including a double carport, 18m x 6m shed, caravan storage area and bungalow. Lots of bird averies and chook pens.
- Water will never be an issue with a bore, 4 x freshwater tanks and 3 dams
- 5 stables and yards for the horses, 4 x paddocks with great fencing throughout
- 20 panel back to grid solar system and solar HWS Move in and do nothing but enjoy what this property has to offer. All located via a sealed road only 27kms to Mudgee or 15kms to Gulgong