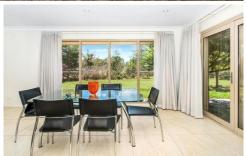

- As new home with grapevine lined front verandah and rural views, what a welcoming!
- Open plan kitchen, lounge and dining room with high ceiling, open fire place and air-conditioning
- Detached studio suitable for multiple purposes
- Ample shedding and storage including a double carport, 18m x 6m shed, caravan storage area and bungalow. Lots of bird averies and chook pens.
- Water will never be an issue with a bore, 4 x freshwater tanks and 3 dams
- 5 stables and yards for the horses, 4 x paddocks with great fencing throughout
- 20 panel back to grid solar system and solar HWS Move in and do nothing but enjoy what this property has to offer. All located via a sealed road only 27kms to Mudgee or 15kms to Gulgong