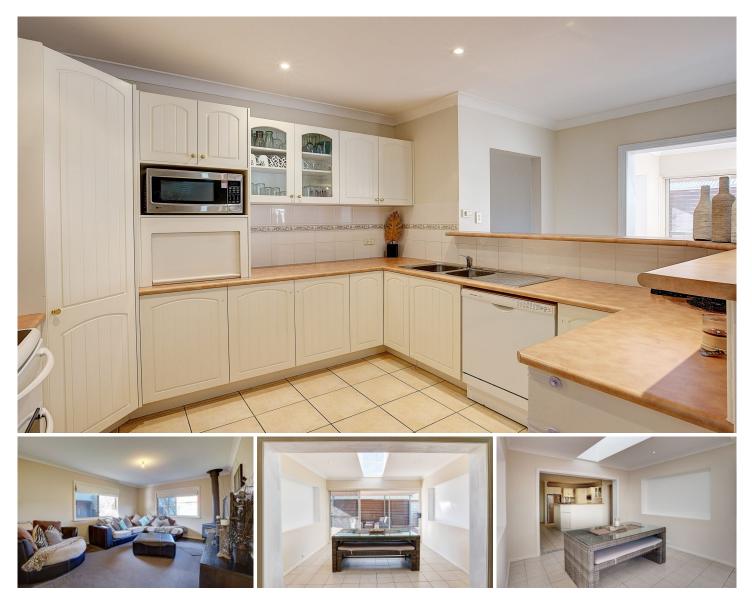

## 2 Hermitage Close Mudgee NSW

A great family home with a focus on living and entertaining areas, located in a south Mudgee cul-de-sac away from excessive traffic.

- Four bedrooms, master with walk in wardrobe

- Three way bathroom with access also to master bedroom

- Well appointed electric kitchen, loads of cupboard storage and bench space

- Spacious lounge room plus additional living area adjoining kitchen

- Outdoor covered alfresco, timber decking, eastern aspect away from western sun