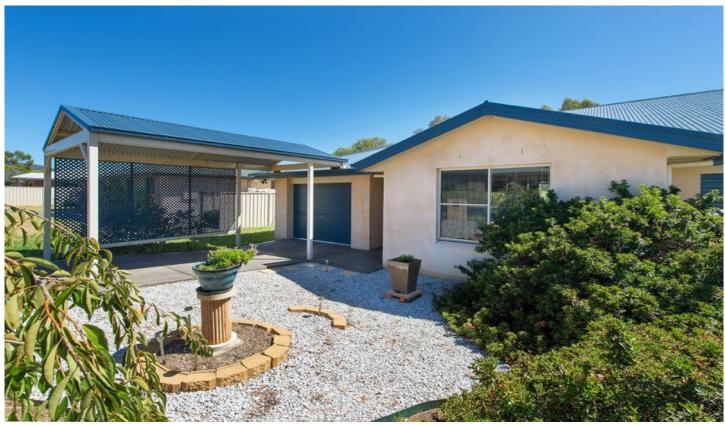

## **5 Dunphy Crescent Mudgee NSW**

Situated on 400m2 overlooking a tree studded reserve to the north this spacious three bedroom torrens title home is exceptional value.

- three double sized bedrooms
- master with walk-in robe and en-suite
- quality kitchen with loads of storage
- large open plan living and dining room
- living spaces open to north facing entertainment area
- single car garage with internal access, plus a carport
- private rear garden with garden shed and side access
- adjoins public reserve, no rear neighbours
- very quiet cul-de-sac location in Mudgee South
- close to medical centre and schools
- torrens title means no strata or body corporate concerns

An outstanding opportunity to secure an exceptional low maintenance residence. Arrange an inspection now. You'll be surprised by the size.

3 📭 2 🖺 2 🖨

**Price** : \$ 339,000 **Land Size** : 400 sqm

View: https://www.thepropertyshop.com.au/sale/n