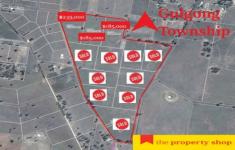

## 24 Zimmler Lane Gulgong NSW

Perfectly positioned on the edge of town, sits this stunning 4.05ha (10 acre) approx. property all level cleared land ready to build your dream home on today, this is the perfect opportunity to secure this outstanding opportunity - buy today and reap the rewards later with possible development.

**Price** : \$ 170,000 **Land Size** : 4.05 ha

View: https://www.thepropertyshop.com.au/sale/n

sw/central-west/gulgong/residential/rural/56

59406

Alyse Pilley 02 6372 2222

David Goldring 02 6372 2222