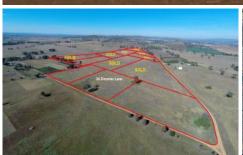

## 24 Zimmler Lane Gulgong NSW

Perfectly positioned on the edge of town, sits this stunning 4.05ha (10 acre) approx. property all level cleared land ready to build your dream home on today, this is the perfect opportunity to secure this outstanding opportunity - buy today and reap the rewards later with possible development.

**Price** : \$ 170,000 **Land Size** : 4.05 ha

View: https://www.thepropertyshop.com.au/sale/n

sw/central-west/gulgong/residential/rural/56

59406

Alyse Pilley 02 6372 2222

David Goldring 02 6372 2222