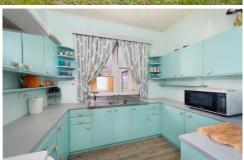

- Spacious weatherboard clad homestead, loaded with character
- Light filled, open plan living and dining area
- Additional living space with a large formal lounge room
- Five bedrooms all with robes plus study
- Country style kitchen with plenty of storage
- Expansive alfresco overlooking park like surrounds
- Electricity and phone connected with NBN internet
- Climate control is well catered for with combustion fireplace, reverse cycle split system air conditioner in living area and wall heaters in all bedrooms
- Loads of fresh water storage with equipped bore
- Ample shedding with machinery shed, workshop and garden shed
- Cleared arable country, level to slightly undulating, shade trees with lots of water
- Fully fenced into two paddocks, 1.53HA (4 acres) approx.