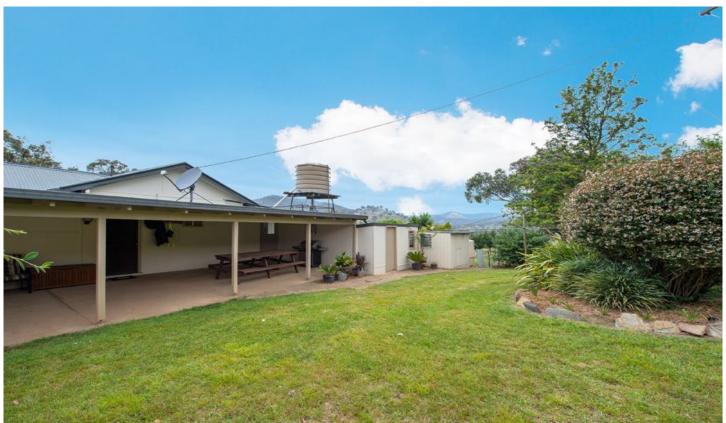

## 94 Bishops View Road Mudgee NSW

Set amid perfect surrounds in a picturesque rural location approximately 30 minutes from Mudgee is this superb lifestyle property. Boasting impressive improvements, a sound water supply and a very easy drive from Mudgee. Enjoy and unwind in perfect serenity.

- Spacious weatherboard clad homestead, loaded with character
- Light filled, open plan living and dining area
- Additional living space with a large formal lounge room
- Five bedrooms all with robes plus study
- Country style kitchen with plenty of storage
- Expansive alfresco overlooking park like surrounds
- Electricity and phone connected with NBN internet
- Climate control is well catered for with combustion fireplace, reverse cycle split system air conditioner in living area and wall heaters in all bedrooms
- Loads of fresh water storage with equipped bore
- Ample shedding with machinery shed, workshop and garden shed
- Cleared arable country, level to slightly undulating, shade trees with lots of water
- Fully fenced into two paddocks, 1.53HA (4 acres) approx.