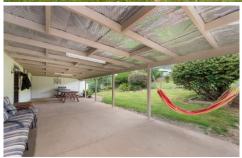

- Spacious weatherboard clad homestead, loaded with character
- Light filled, open plan living and dining area
- Additional living space with a large formal lounge room
- Five bedrooms all with robes plus study
- Country style kitchen with plenty of storage
- Expansive alfresco overlooking park like surrounds
- Electricity and phone connected with NBN internet
- Climate control is well catered for with combustion fireplace, reverse cycle split system air conditioner in living area and wall heaters in all bedrooms
- Loads of fresh water storage with equipped bore
- Ample shedding with machinery shed, workshop and garden shed
- Cleared arable country, level to slightly undulating, shade trees with lots of water
- Fully fenced into two paddocks, 1.53HA (4 acres) approx.