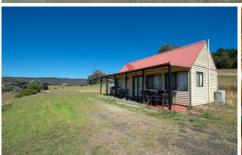

- Cottages names are Grevillia Sleeps up to 6 people, Banksia - Sleeps up to 4 people, Myrtle - Sleeps up to 6 people and Wattle - Sleeps up to 4 people
- Each cottage is immaculately presented and fully furnished including indoor and outdoor furniture, electronics and appliances.
- Open plan kitchens, living areas and dining areas all with reverse cycle A/C
- Spacious bedrooms plus a loft bedroom (except for Banksia Cottage)
- Outdoor entertaining patio with stunning rural views and fire pits
- NBN is connected to each cottage plus television dish
- Mains power is connected to each cottage with electric