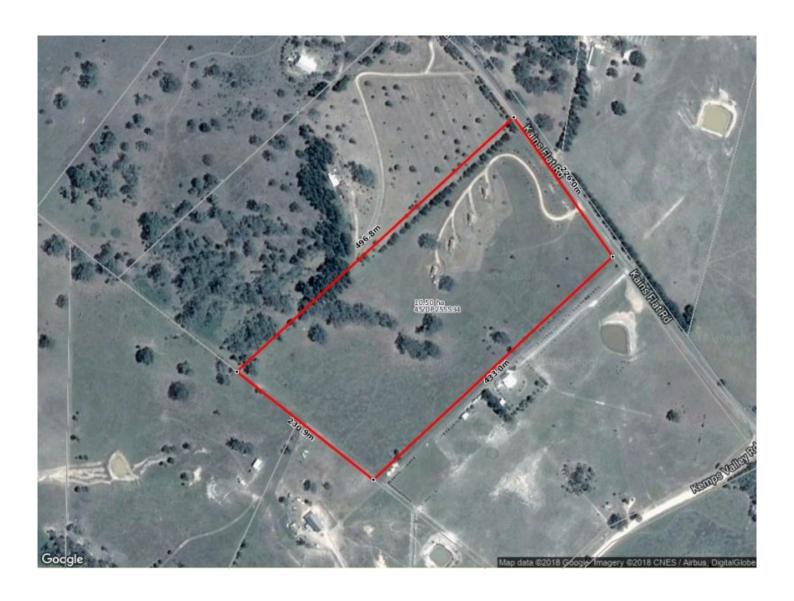

## 334 Kains Flat Road Mudgee NSW

Perfectly nestled in an elevated position are these immaculately presented cottages ideally situated just 25mins approximately north of Mudgee.

With four separate cottages each consisting of 1- 2 bedrooms each and sleeping up to 20 people in total all with stunning elevated rural views of the surrounding country side.

## 7 📭 4 🖳

**Price** : \$ 449,000 **Land Size** : 10.12 ha

**View**: https://www.thepropertyshop.com.au/sale/n

sw/dubbo-orana/mudgee/residential/rural/56

59395

David Goldring 02 6372 2222