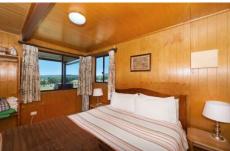

- Cottages names are Grevillia Sleeps up to 6 people, Banksia - Sleeps up to 4 people, Myrtle - Sleeps up to 6 people and Wattle - Sleeps up to 4 people
- Each cottage is immaculately presented and fully furnished including indoor and outdoor furniture, electronics and appliances.
- Open plan kitchens, living areas and dining areas all with reverse cycle A/C
- Spacious bedrooms plus a loft bedroom (except for Banksia Cottage)
- Outdoor entertaining patio with stunning rural views and fire pits
- NBN is connected to each cottage plus television dish
- Mains power is connected to each cottage with electric