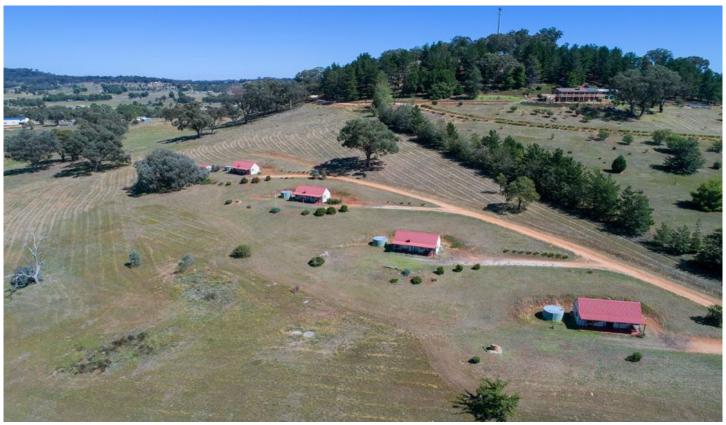

## 334 Kains Flat Road Mudgee NSW

Perfectly nestled in an elevated position are these immaculately presented cottages ideally situated just 25mins approximately north of Mudgee.

With four separate cottages each consisting of 1- 2 bedrooms each and sleeping up to 20 people in total all with stunning elevated rural views of the surrounding country side.

- Cottages names are Grevillia Sleeps up to 6 people, Banksia - Sleeps up to 4 people, Myrtle - Sleeps up to 6 people and Wattle - Sleeps up to 4 people
- Each cottage is immaculately presented and fully furnished including indoor and outdoor furniture, electronics and appliances.
- Open plan kitchens, living areas and dining areas all with reverse cycle A/C
- Spacious bedrooms plus a loft bedroom (except for Banksia Cottage)
- Outdoor entertaining patio with stunning rural views and fire pits
- NBN is connected to each cottage plus television dish
- Mains power is connected to each cottage with electric