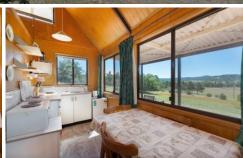

- Cottages names are Grevillia Sleeps up to 6 people, Banksia - Sleeps up to 4 people, Myrtle - Sleeps up to 6 people and Wattle - Sleeps up to 4 people
- Each cottage is immaculately presented and fully furnished including indoor and outdoor furniture, electronics and appliances.
- Open plan kitchens, living areas and dining areas all with reverse cycle A/C
- Spacious bedrooms plus a loft bedroom (except for Banksia Cottage)
- Outdoor entertaining patio with stunning rural views and fire pits
- NBN is connected to each cottage plus television dish
- Mains power is connected to each cottage with electric