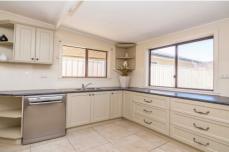

- Large rooms and high ceilings throughout
- Three bedrooms, two separate living areas
- Modern kitchen, loads of storage and work space
- Bay windows, french doors, fireplaces and polished timber floors
- Ducted reverse cycle air conditioning, ceiling fans
- Level 766m2 block with side road access to the rear
- Central East Mudgee location, thriving area