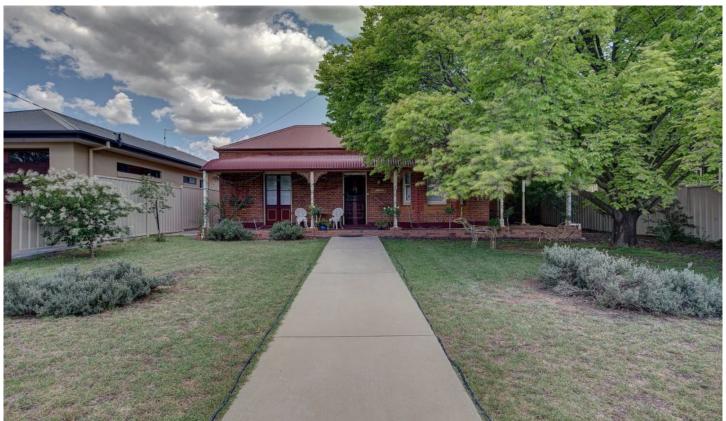

## 19 Gladstone Street Mudgee NSW

Ideally located on the eastern side of Mudgee CBD, just three blocks to town is this charming Edwardian era brick home. Period features such high pressed metal ceilings, wide floorboards, fireplaces , bay windows and french doors remain. The home has been tastefully refurbished throughout and has loads of scope and potential for further renovation.

- Large rooms and high ceilings throughout
- Three bedrooms, two separate living areas
- Modern kitchen, loads of storage and work space
- Bay windows, french doors, fireplaces and polished timber floors
- Ducted reverse cycle air conditioning, ceiling fans
- Level 766m2 block with side road access to the rear
- Central East Mudgee location, thriving area