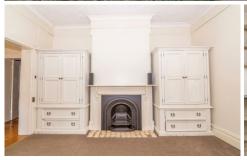

## 19 Gladstone Street Mudgee NSW

Ideally located on the eastern side of Mudgee CBD, just three blocks to town is this charming Edwardian era brick home. Period features such high pressed metal ceilings, wide floorboards, fireplaces , bay windows and french doors remain. The home has been tastefully refurbished throughout and has loads of scope and potential for further renovation.

- Large rooms and high ceilings throughout
- Three bedrooms, two separate living areas
- Modern kitchen, loads of storage and work space
- Bay windows, french doors, fireplaces and polished timber floors
- Ducted reverse cycle air conditioning, ceiling fans
- Level 766m2 block with side road access to the rear
- Central East Mudgee location, thriving area