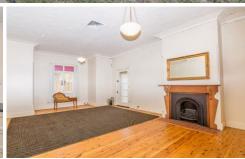

## 19 Gladstone Street Mudgee NSW

Ideally located on the eastern side of Mudgee CBD, just three blocks to town is this charming Edwardian era brick home. Period features such high pressed metal ceilings, wide floorboards, fireplaces , bay windows and french doors remain. The home has been tastefully refurbished throughout and has loads of scope and potential for further renovation.

- Large rooms and high ceilings throughout
- Three bedrooms, two separate living areas
- Modern kitchen, loads of storage and work space
- Bay windows, french doors, fireplaces and polished timber floors
- Ducted reverse cycle air conditioning, ceiling fans
- Level 766m2 block with side road access to the rear
- Central East Mudgee location, thriving area