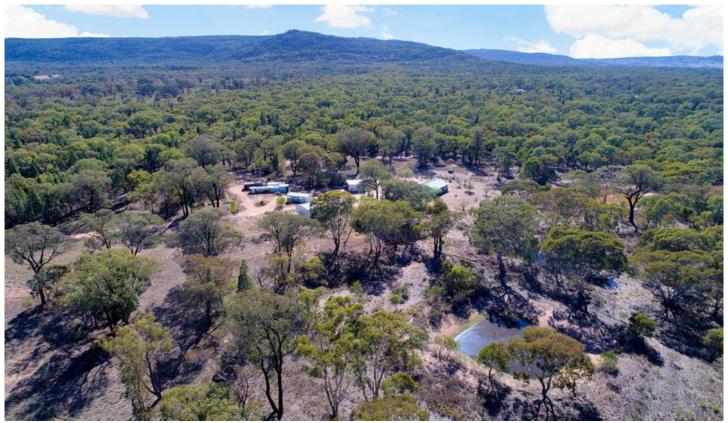

## 701 Cypress Drive Mudgee NSW

Located 30km north of Mudgee, sits this two-bedroom cottage with studio nested on 25 acres (10.12ha). This property is ideal for lifestyle living or for a weekend getaway - be quick, value like this won't last long.

- Two bedroom, one bathroom home
- Large open plan kitchen complete with loads of storage
- Spacious open plan lounge and dining
- Generous sized bathroom
- Climate control is well catered for with reverse cycle air conditioning & combustion fire place perfect for all seasons
- One-bedroom studio with kitchen, power and water connected
- Power & phone connected Mobile coverage is accessible
- Machinery shed, carport and garden shed
- 45,000L of rainwater storage with 2 dams also connected for watering garden & lawns
- Mail & school bus availability
- Bush timbered block to lightly timbered around house & shedding