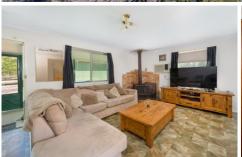

- Two bedroom, one bathroom home
- Large open plan kitchen complete with loads of storage
- Spacious open plan lounge and dining
- Generous sized bathroom
- Climate control is well catered for with reverse cycle air conditioning & combustion fire place perfect for all seasons
- One-bedroom studio with kitchen, power and water connected
- Power & phone connected Mobile coverage is accessible
- Machinery shed, carport and garden shed
- 45,000L of rainwater storage with 2 dams also connected for watering garden & lawns
- Mail & school bus availability
- Bush timbered block to lightly timbered around house & shedding