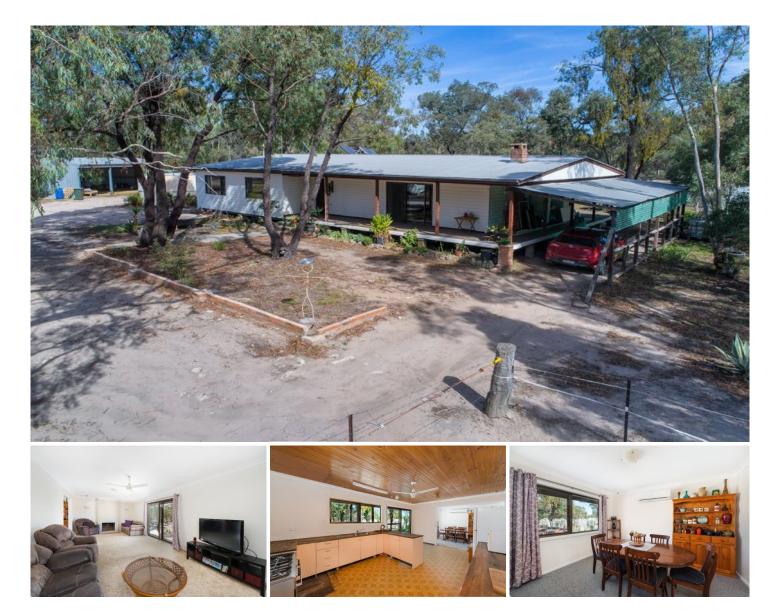

## 89 Maiala Road Mudgee NSW

This fantastic 10.11ha (25 acre) lifestyle property is located an easy drive north of Mudgee & 15 minutes from Gulgong. Boasting a comfortable home, good shedding and ample water supply. All this privately nestled away - make this your new lifestyle.

- Three bedroom, one bathroom home
- Sun filled living and dining zones
- Spacious lounge with open fire place
- Large kitchen and dining zones flowing onto verandah
- Reverse cycle air conditioning, wood heating
- Verandah on three sides & freshly painted throughout
- Established shade trees and orchid providing fresh produce
- Large 3 bay machinery shed/workshop