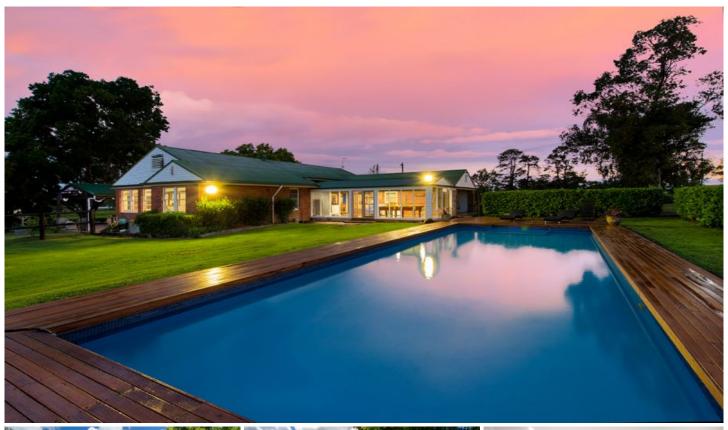

## 43 Eurunderee Lane Mudgee NSW

Perfectly positioned on the brow of a small hill capturing stunning north easterly views across vineyards and orchards. 'Dawnhaven Lodge' is one of the Mudgee Region's most desirable lifestyle properties, walk to some of the best wineries, ride to town or just relax and enjoy the view.

- spacious brick family home, beautifully renovated throughout
- perfect for indoor and outdoor entertaining
- 3 bedrooms plus an office
- master bedroom with en-suite and walk-in wardrobe
- large modern kitchen with stainless steel benches and quality appliances
- light filled living areas flow easily to outside entertaining areas
- huge covered alfresco area with brick pizza oven
- private grounds with heated 15m in-ground swimming pool and tennis court
- approximately 9 acres of established vines plus fruit trees
- large lock up machinery shed, 3 car carport and attached double garage
- abundant water 110,000lt of tank storage plus 11