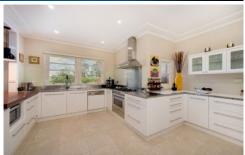

- spacious brick family home, beautifully renovated throughout
- perfect for indoor and outdoor entertaining
- 3 bedrooms plus an office
- master bedroom with en-suite and walk-in wardrobe
- large modern kitchen with stainless steel benches and quality appliances
- light filled living areas flow easily to outside entertaining areas
- huge covered alfresco area with brick pizza oven
- private grounds with heated 15m in-ground swimming pool and tennis court
- approximately 9 acres of established vines plus fruit trees
- large lock up machinery shed, 3 car carport and attached double garage
- abundant water 110,000lt of tank storage plus 11