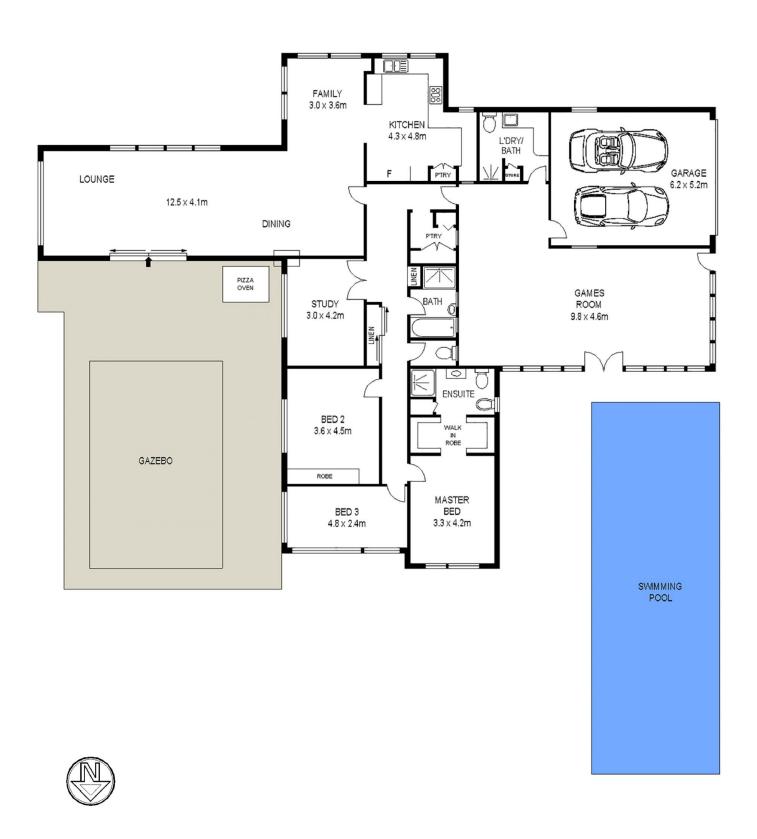

- spacious brick family home, beautifully renovated throughout
- perfect for indoor and outdoor entertaining
- 3 bedrooms plus an office
- master bedroom with en-suite and walk-in wardrobe
- large modern kitchen with stainless steel benches and quality appliances
- light filled living areas flow easily to outside entertaining areas
- huge covered alfresco area with brick pizza oven
- private grounds with heated 15m in-ground swimming pool and tennis court
- approximately 9 acres of established vines plus fruit trees
- large lock up machinery shed, 3 car carport and attached double garage
- abundant water 110,000lt of tank storage plus 11

43 EURUNDEREE LANE

**EURUNDEREE** 

SCALE (METRES)