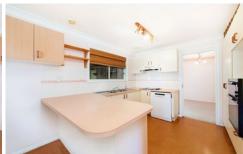

## 17 Lowana Close Mudgee NSW

Located in an established South Mudgee cul-de-sac, this appealing home is ready for you to make your own enhancements for years of enjoyment.

- Appealing three bedroom brick and tile home
- Formal lounge/dining area and open plan meals/family room
- Reverse cycle air conditioning, underfloor heating, ceiling fans
- Covered outdoor entertaining area, established gardens
- Large block with vehicle access, room for shed
- Established leafy cul-de-sac, adjoins reserve and close to schools