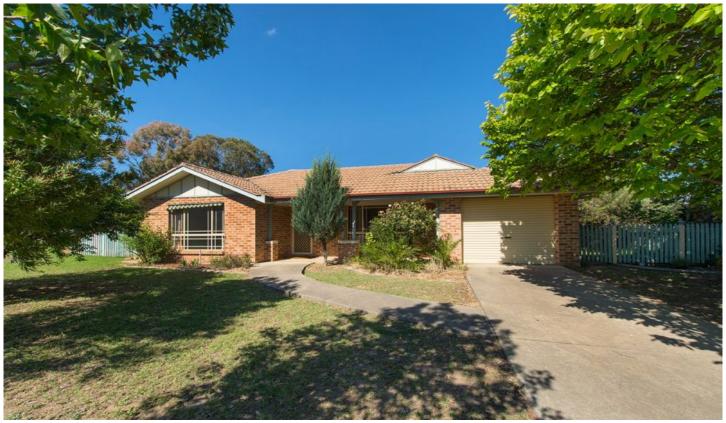

## 17 Lowana Close Mudgee NSW

Located in an established South Mudgee cul-de-sac, this appealing home is ready for you to make your own enhancements for years of enjoyment.

- Appealing three bedroom brick and tile home
- Formal lounge/dining area and open plan meals/family room
- Reverse cycle air conditioning, underfloor heating, ceiling fans
- Covered outdoor entertaining area, established gardens
- Large block with vehicle access, room for shed
- Established leafy cul-de-sac, adjoins reserve and close to schools

## 3 📭 1 🖺 1 🗬

**Price** : \$ 370,000 **Land Size** : 971 sqm

**View**: https://www.thepropertyshop.com.au/sale/n

sw/dubbo-orana/mudgee/residential/house/

5659354

Alyse Pilley 02 6372 2222