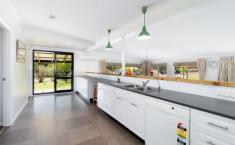

- Light filled, open plan living and dining area
- Additional living space with a large formal lounge room or fourth bedroom
- Attractive galley style kitchen with quality appliances and loads of storage
- Reverse cycle air conditioning and fans throughout
- Three bedrooms with built in robes
- Multiple outdoor zones including wide front verandah and rear patio to sit and admire the view
- Ample shedding with machinery shed, workshop, garden shed, chicken coop and dog run
- Additional powered studio perfect for guest accommodation
- Multiple fresh water tanks, equipped bore, dam & Meroo River frontage means water is never a problem
- Fully fenced into three paddocks, 4.94HA (12 acres)