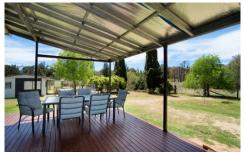

- Light filled, open plan living and dining area
- Additional living space with a large formal lounge room or fourth bedroom
- Attractive galley style kitchen with quality appliances and loads of storage
- Reverse cycle air conditioning and fans throughout
- Three bedrooms with built in robes
- Multiple outdoor zones including wide front verandah and rear patio to sit and admire the view
- Ample shedding with machinery shed, workshop, garden shed, chicken coop and dog run
- Additional powered studio perfect for guest accommodation
- Multiple fresh water tanks, equipped bore, dam & Meroo River frontage means water is never a problem
- Fully fenced into three paddocks, 4.94HA (12 acres)