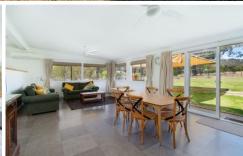

- Light filled, open plan living and dining area
- Additional living space with a large formal lounge room or fourth bedroom
- Attractive galley style kitchen with quality appliances and loads of storage
- Reverse cycle air conditioning and fans throughout
- Three bedrooms with built in robes
- Multiple outdoor zones including wide front verandah and rear patio to sit and admire the view
- Ample shedding with machinery shed, workshop, garden shed, chicken coop and dog run
- Additional powered studio perfect for guest accommodation
- Multiple fresh water tanks, equipped bore, dam & Meroo River frontage means water is never a problem
- Fully fenced into three paddocks, 4.94HA (12 acres)