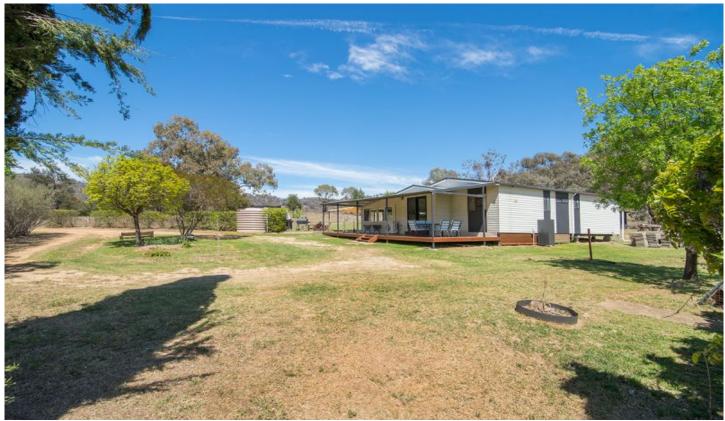

## 2852 Hill End Road Mudgee NSW

Set amid perfect surrounds in a picturesque rural location approximately 25 minutes from Mudgee is this superb lifestyle property. Boasting impressive improvements, a sound water supply and a very easy drive from Mudgee adjoining the Meroo creek - enjoy and unwind in perfect serenity.

- Light filled, open plan living and dining area
- Additional living space with a large formal lounge room or fourth bedroom
- Attractive galley style kitchen with quality appliances and loads of storage
- Reverse cycle air conditioning and fans throughout
- Three bedrooms with built in robes
- Multiple outdoor zones including wide front verandah and rear patio to sit and admire the view
- Ample shedding with machinery shed, workshop, garden shed, chicken coop and dog run
- Additional powered studio perfect for guest accommodation
- Multiple fresh water tanks, equipped bore, dam & Meroo River frontage means water is never a problem
- Fully fenced into three paddocks, 4.94HA (12 acres)