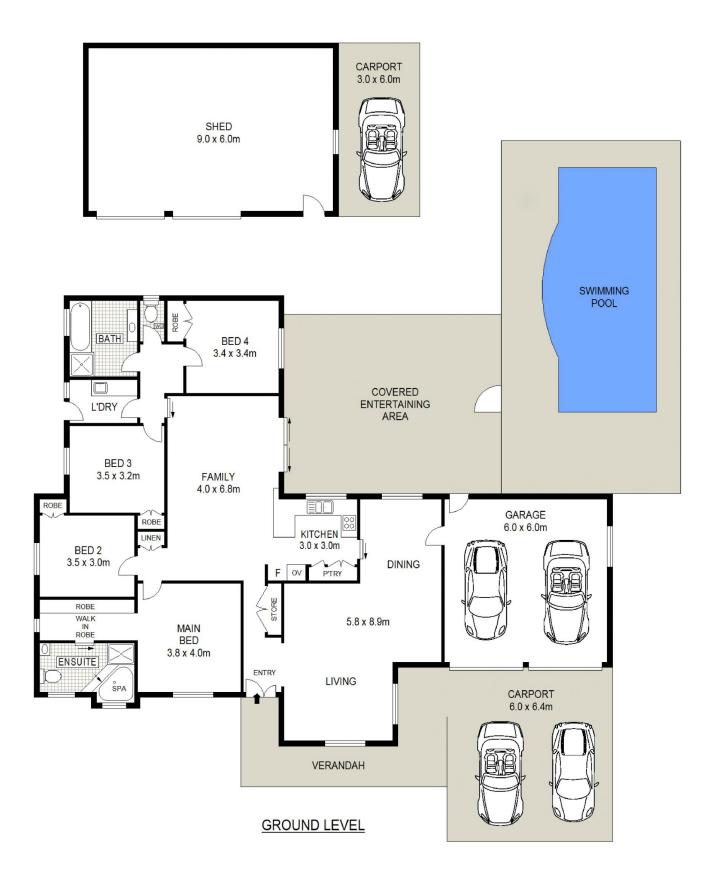

## 55 Henry Lawson Drive Mudgee NSW

This 5400m2 or 1.35 acre (approx.) property is situated just north of the town CBD in the beautiful area of Putta Bucca.

The Ian Birchall Constructions built home has four bedrooms, separate lounge, dining and family rooms and a huge covered entertaining area overlooking the sparkling heated pool.

The features are endless:

- Four large bedrooms all with built ins plus two bathrooms
- Master bedroom with full ensuite including corner spa bath and large walk through robe
- Open plan kitchen overlooking spacious dining and living area
- Zoned underfloor heating and ducted evaporative air conditioning for comfort
- Huge open plan family room with 9ft ceilings approximately
- Main bathroom with modern vanity, separate shower and bath
- Huge outdoor undercover alfresco entertaining area
- Inground heated swimming pool with spa attached
- Double lock up garage with internal access plus double