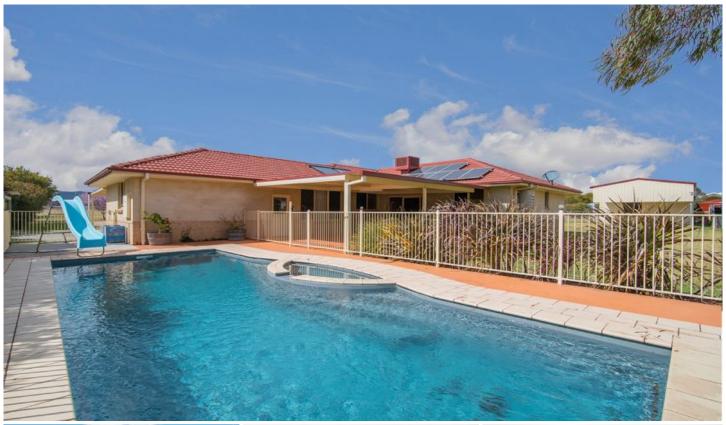

## 55 Henry Lawson Drive Mudgee NSW

This 5400m2 or 1.35 acre (approx.) property is situated just north of the town CBD in the beautiful area of Putta Bucca.

The Ian Birchall Constructions built home has four bedrooms, separate lounge, dining and family rooms and a huge covered entertaining area overlooking the sparkling heated pool.

The features are endless:

- Four large bedrooms all with built ins plus two bathrooms
- Master bedroom with full ensuite including corner spa bath and large walk through robe
- Open plan kitchen overlooking spacious dining and living area
- Zoned underfloor heating and ducted evaporative air conditioning for comfort
- Huge open plan family room with 9ft ceilings approximately
- Main bathroom with modern vanity, separate shower and bath
- Huge outdoor undercover alfresco entertaining area
- Inground heated swimming pool with spa attached
- Double lock up garage with internal access plus double