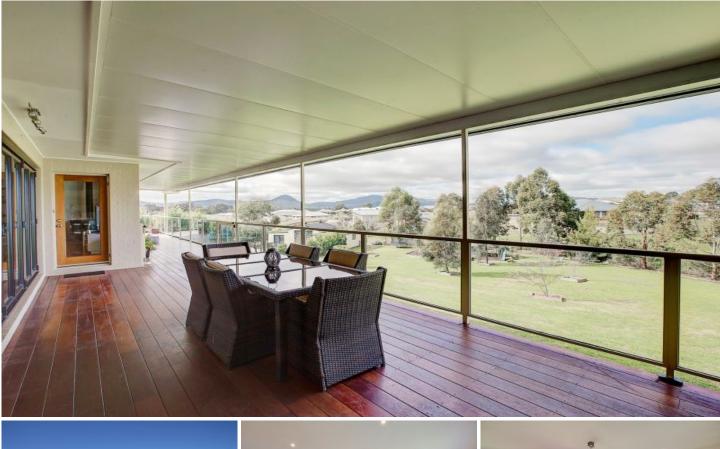

- Expansive entertaining area capturing superb views toward Mt. Frome

- Custom designed stone kitchen with induction cooking, dishwasher, excellent storage space and enormous island bench

- Huge open plan living space with slow combustion heater
- Polished timber floors, great natural light
- Master bedroom with en-suite bathroom, built in robes