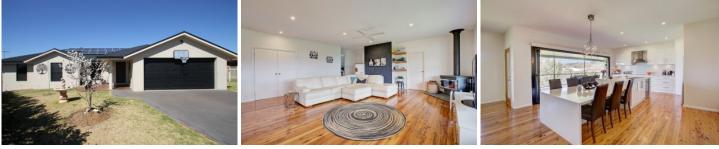

## 27 Woodside Close Mudgee NSW

Set in a private, elevated position this delightful family home occupies a generous block in a sought after South Mudgee cul-de-sac.

Impressive internal and external living space, plenty of accommodation and great shedding make this a standout property ideal for your family.

- Expansive entertaining area capturing superb views toward Mt. Frome

- Custom designed stone kitchen with induction cooking, dishwasher, excellent storage space and enormous island bench

- Huge open plan living space with slow combustion heater
- Polished timber floors, great natural light
- Master bedroom with en-suite bathroom, built in robes

- Three further bedrooms with built in robes and a study nook

- Ceiling fans to all bedrooms, air conditioner to master

- 3.5kW solar system in place
- Double lock up garage with internal entry

- Additional 3 bay American barn shed with toilet, power connected