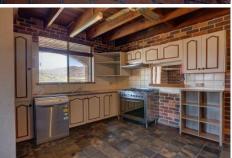

## 103 Madeira Road Mudgee NSW

There is more than enough space with this substantial dual-level residence to suit the expanded or extended family.

- Commanding dual level brick residence
- Seven bedrooms, two-way bathroom, expansive living and rumpus areas
- Functional kitchen consists of free-standing oven, dishwasher and ample storage
- Reverse cycle air conditioning, wood fire and in-ground 'summer fun' pool
- Front and rear verandahs enjoy surrounding hills and town views
- Prime South Mudgee position near to schools and adjacent Council reserve