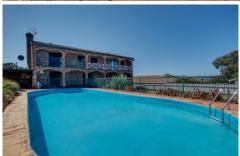

## 103 Madeira Road Mudgee NSW

There is more than enough space with this substantial dual-level residence to suit the expanded or extended family.

- Commanding dual level brick residence
- Seven bedrooms, two-way bathroom, expansive living and rumpus areas
- Functional kitchen consists of free-standing oven, dishwasher and ample storage
- Reverse cycle air conditioning, wood fire and in-ground 'summer fun' pool
- Front and rear verandahs enjoy surrounding hills and town views
- Prime South Mudgee position near to schools and adjacent Council reserve