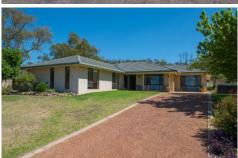

## 42 Spring View Lane Mudgee NSW

This expansive five bedroom family home is set in an elevated position enjoying panoramic rural views over Mudgee and its surrounding countryside.

Renovated kitchen and bathrooms, two separate living areas, undercover entertaining area and loads of shedding are just some of the features of this amazing property, all only 12 minutes north of Mudgee.

- Five bedroom, two bathroom brick home set on 10ha or 25 acres
- Master bedroom with renovated ensuite, built in robes, reverse cycle A/C and amazing views from all windows
- Renovated open plan kitchen with Caesarstone benchtops overlooking dining and living area
- Spacious living area complete with, reverse cycle A/C, wood fire heating and built in study nook
- Fixed wireless NBN connection and monitored security system
- Large laundry with three-door built ins for linen press and storage
- Huge north facing alfresco undercover entertaining area overlooking the property