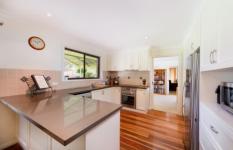

- Five bedroom, two bathroom brick home set on 10ha or 25 acres
- Master bedroom with renovated ensuite, built in robes, reverse cycle A/C and amazing views from all windows
- Renovated open plan kitchen with Caesarstone benchtops overlooking dining and living area
- Spacious living area complete with, reverse cycle A/C, wood fire heating and built in study nook
- Fixed wireless NBN connection and monitored security system
- Large laundry with three-door built ins for linen press and storage
- Huge north facing alfresco undercover entertaining area overlooking the property