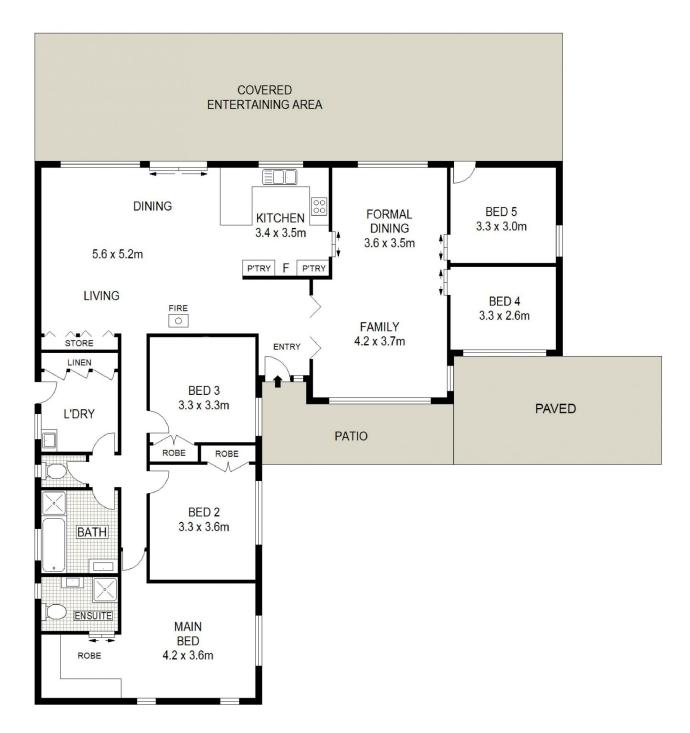

## 42 Spring View Lane Mudgee NSW

This expansive five bedroom family home is set in an elevated position enjoying panoramic rural views over Mudgee and its surrounding countryside.

Renovated kitchen and bathrooms, two separate living areas, undercover entertaining area and loads of shedding are just some of the features of this amazing property, all only 12 minutes north of Mudgee.

- Five bedroom, two bathroom brick home set on 10ha or 25 acres
- Master bedroom with renovated ensuite, built in robes, reverse cycle A/C and amazing views from all windows
- Renovated open plan kitchen with Caesarstone benchtops overlooking dining and living area
- Spacious living area complete with, reverse cycle A/C, wood fire heating and built in study nook
- Fixed wireless NBN connection and monitored security system
- Large laundry with three-door built ins for linen press and storage
- Huge north facing alfresco undercover entertaining area overlooking the property

## **GROUND LEVEL**

42 SPRINGVIEW LANE

BUDGEE BUDGEE

SCALE (METRES)