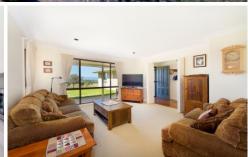

- Five bedroom, two bathroom brick home set on 10ha or 25 acres
- Master bedroom with renovated ensuite, built in robes, reverse cycle A/C and amazing views from all windows
- Renovated open plan kitchen with Caesarstone benchtops overlooking dining and living area
- Spacious living area complete with, reverse cycle A/C, wood fire heating and built in study nook
- Fixed wireless NBN connection and monitored security system
- Large laundry with three-door built ins for linen press and storage
- Huge north facing alfresco undercover entertaining area overlooking the property