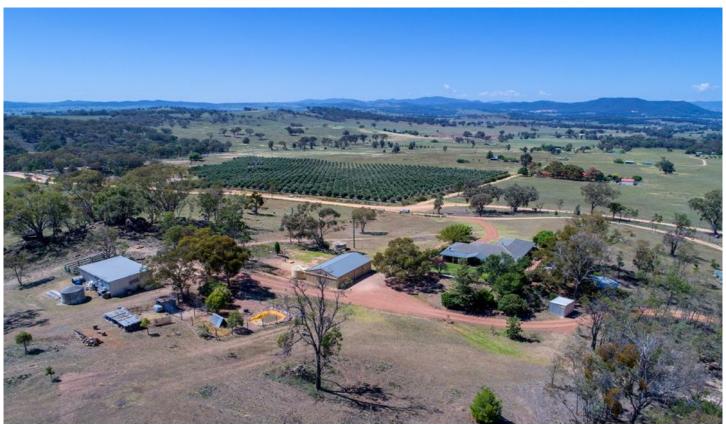

## 42 Spring View Lane Mudgee NSW

This expansive five bedroom family home is set in an elevated position enjoying panoramic rural views over Mudgee and its surrounding countryside.

Renovated kitchen and bathrooms, two separate living areas, undercover entertaining area and loads of shedding are just some of the features of this amazing property, all only 12 minutes north of Mudgee.

- Five bedroom, two bathroom brick home set on 10ha or 25 acres
- Master bedroom with renovated ensuite, built in robes, reverse cycle A/C and amazing views from all windows
- Renovated open plan kitchen with Caesarstone benchtops overlooking dining and living area
- Spacious living area complete with, reverse cycle A/C, wood fire heating and built in study nook
- Fixed wireless NBN connection and monitored security system
- Large laundry with three-door built ins for linen press and storage
- Huge north facing alfresco undercover entertaining area overlooking the property