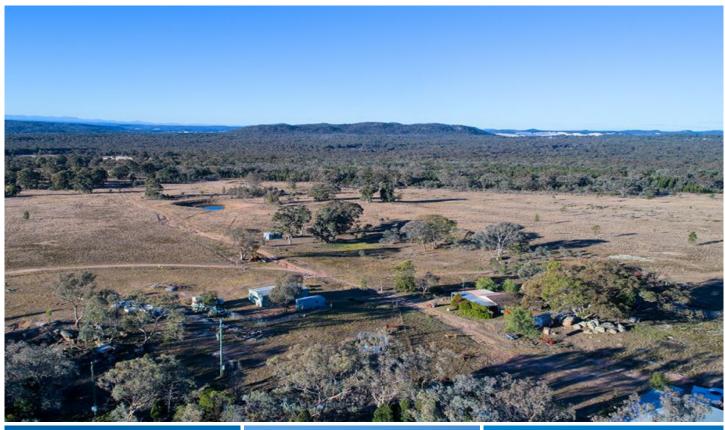

## 929 Ridge Road Mudgee NSW

"Gum Hills" is a 351.7ha (869 acres approximately) property ideal for grazing, recreation and subdivision and is situated just 39km north of Mudgee.

Perfect for weekend accommodation with two separate dwellings; renovate, build your dream home or subdivide. The choices - along with the fun that can be had - really are endless.

- Two accesses to the property approximately 39km north of Mudgee via Maiala Road or Springwood Park Road; approximately 18km north of Gulgong
- Approximately 351.7ha or 869 acres of level country
- The country can be subdivided into three portions each with dwelling entitlement (S.T.C.A. previously approved but D.A. has lapsed)
- Approximately 300 acres cleared country with majority suitable to cultivation
- Remaining country predominately natural timber and bushland, ideal for recreation
- Approximately 9 dams in 5 main paddocks; original cattle yards and steel crush