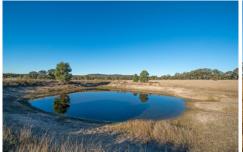

- Two accesses to the property approximately 39km north of Mudgee via Maiala Road or Springwood Park Road; approximately 18km north of Gulgong
- Approximately 351.7ha or 869 acres of level country
- The country can be subdivided into three portions each with dwelling entitlement (S.T.C.A. previously approved but D.A. has lapsed)
- Approximately 300 acres cleared country with majority suitable to cultivation
- Remaining country predominately natural timber and bushland, ideal for recreation
- Approximately 9 dams in 5 main paddocks; original cattle yards and steel crush